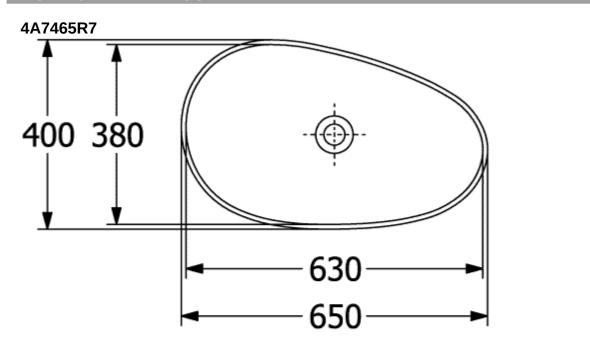

## TECHNICAL DRAWINGS

2

## PRODUCT INFORMATION

| Article title                          | Villeroy & Boch Antao Surface-<br>mounted washbasin, 650 x 400 x<br>146 mm, Pure Black CeramicPlus,<br>without overflow               |
|----------------------------------------|---------------------------------------------------------------------------------------------------------------------------------------|
| Article number                         | 4A7465R7                                                                                                                              |
| Assembly / Assembly type               | Surface-mounted                                                                                                                       |
| Scope of delivery                      | 1 x surface-mounted washbasin , 1<br>x fastening set 1 x cut-out template<br>1 x non-closing outlet valve with<br>ceramic valve cover |
| Depth in mm                            | 400                                                                                                                                   |
| Width in mm                            | 650                                                                                                                                   |
| Height in mm                           | 146                                                                                                                                   |
| Interior depth                         | 115                                                                                                                                   |
| Collection                             | Antao                                                                                                                                 |
| Suitable for                           | Wall-mounted tap fittings, Matching<br>Villeroy&Boch furniture Tap fitting<br>with raised base                                        |
| Material                               | TitanCeram                                                                                                                            |
| surface                                | matt                                                                                                                                  |
| Colour name                            | Pure Black CeramicPlus                                                                                                                |
| With overflow                          | No                                                                                                                                    |
| Shape                                  | Asymmetric                                                                                                                            |
| Colour designation                     | Pure Black                                                                                                                            |
| Antibacterial surface (with AntiBac)   | No                                                                                                                                    |
| Easy surface cleaning<br>(CeramicPlus) | Yes                                                                                                                                   |
| Underside of washbasin                 | unpolished                                                                                                                            |
| Number of bowls                        | 1                                                                                                                                     |