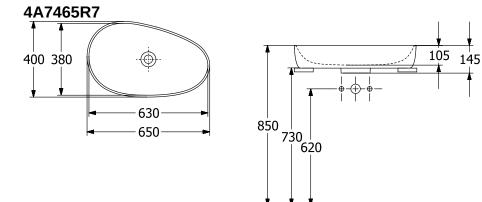

## TECHNICAL DRAWINGS

2

## PRODUCT INFORMATION

| Article title                          | Villeroy & Boch Antao Surface-<br>mounted washbasin, 650 x 400 x<br>146 mm, Pure Black CeramicPlus,<br>without overflow               |
|----------------------------------------|---------------------------------------------------------------------------------------------------------------------------------------|
| Article number                         | 4A7465R7                                                                                                                              |
| Assembly / Assembly type               | Surface-mounted                                                                                                                       |
| Scope of delivery                      | 1 x surface-mounted washbasin , 1<br>x fastening set 1 x cut-out template<br>1 x non-closing outlet valve with<br>ceramic valve cover |
| Depth in mm                            | 400                                                                                                                                   |
| Width in mm                            | 650                                                                                                                                   |
| Height in mm                           | 146                                                                                                                                   |
| Interior depth                         | 115                                                                                                                                   |
| Collection                             | Antao                                                                                                                                 |
| Suitable for                           | Wall-mounted tap fittings, Matching<br>Villeroy&Boch furniture Tap fitting<br>with raised base                                        |
| Material                               | TitanCeram                                                                                                                            |
| surface                                | matt                                                                                                                                  |
| Colour name                            | Pure Black CeramicPlus                                                                                                                |
| With overflow                          | No                                                                                                                                    |
| Shape                                  | Asymmetric                                                                                                                            |
| Colour designation                     | Pure Black                                                                                                                            |
| Antibacterial surface (with AntiBac)   | No                                                                                                                                    |
| Easy surface cleaning<br>(CeramicPlus) | Yes                                                                                                                                   |
| Underside of washbasin                 | unpolished                                                                                                                            |
| Number of bowls                        | 1                                                                                                                                     |