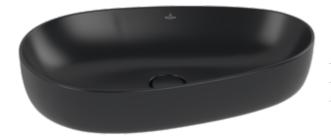

## PRODUCT INFORMATION

| Article title                          | Villeroy & Boch Antao Surface-<br>mounted washbasin, 650 x 400 x<br>146 mm, Pure Black CeramicPlus,<br>without overflow               |
|----------------------------------------|---------------------------------------------------------------------------------------------------------------------------------------|
| Article number                         | 4A7465R7                                                                                                                              |
| Assembly / Assembly type               | Surface-mounted                                                                                                                       |
| Scope of delivery                      | 1 x surface-mounted washbasin , 1<br>x fastening set 1 x cut-out template<br>1 x non-closing outlet valve with<br>ceramic valve cover |
| Depth in mm                            | 400                                                                                                                                   |
| Width in mm                            | 650                                                                                                                                   |
| Height in mm                           | 146                                                                                                                                   |
| Interior depth                         | 115                                                                                                                                   |
| Collection                             | Antao                                                                                                                                 |
| Suitable for                           | Wall-mounted tap fittings, Matching<br>Villeroy&Boch furniture Tap fitting<br>with raised base                                        |
| Material                               | TitanCeram                                                                                                                            |
| surface                                | matt                                                                                                                                  |
| Colour name                            | Pure Black CeramicPlus                                                                                                                |
| With overflow                          | No                                                                                                                                    |
| Shape                                  | Asymmetric                                                                                                                            |
| Colour designation                     | Pure Black                                                                                                                            |
| Antibacterial surface (with AntiBac)   | No                                                                                                                                    |
| Easy surface cleaning<br>(CeramicPlus) | Yes                                                                                                                                   |
| Underside of washbasin                 | unpolished                                                                                                                            |
| Number of bowls                        | 1                                                                                                                                     |