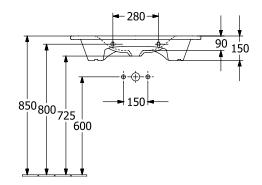

| White Alpin                                                                                                    |
| Antibacterial surface (with AntiBac)   | No                                                                                                             |
| Easy surface cleaning<br>(CeramicPlus) | Yes                                                                                                            |
| Number of tap holes punched through    | 1                                                                                                              |
| Number of bowls                        | 1                                                                                                              |

## TECHNICAL DRAWINGS

4A7581R1



4A7581R1