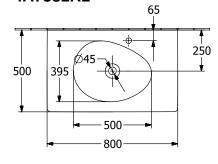

| White Alpin                                                                                                    |
| Antibacterial surface (with AntiBac)   | No                                                                                                             |
| Easy surface cleaning<br>(CeramicPlus) | Yes                                                                                                            |
| Number of tap holes punched through    | 1                                                                                                              |
| Number of bowls                        | 1                                                                                                              |

## TECHNICAL DRAWINGS

4A7581R1



4A7581R1