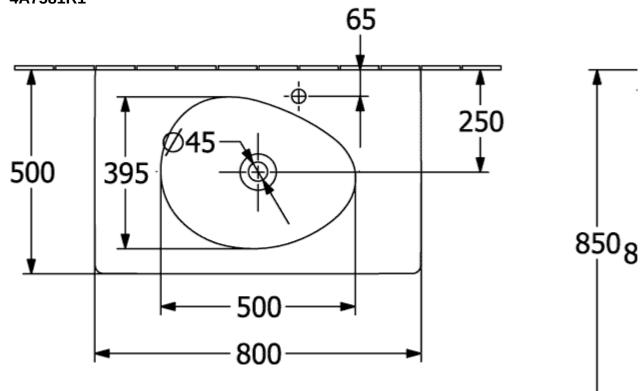

nation                     | White Alpin                                                                                                    |
| Antibacterial surface (with AntiBac)   | No                                                                                                             |
| Easy surface cleaning<br>(CeramicPlus) | Yes                                                                                                            |
| Number of tap holes punched through    | 1                                                                                                              |
| Number of bowls                        | 1                                                                                                              |

## TECHNICAL DRAWINGS

4A7581R1



4A7581R1