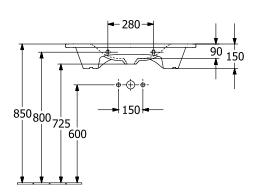

|
| Colour designation                   | Pure Black                                                                                           |
| Antibacterial surface (with AntiBac) | No                                                                                                   |
| Easy surface cleaning (CeramicPlus)  | Yes                                                                                                  |
| Number of tap holes punched through  | 1                                                                                                    |
| Number of bowls                      | 1                                                                                                    |

# TECHNICAL DRAWINGS

### 4A7581R7





#### 4A7581R7