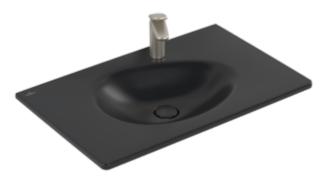

#### PRODUCT INFORMATION

| Article title                        | Villeroy & Boch Antao Vanity washbasin, 800 x 500 x 150 mm, Pure Black CeramicPlus, without overflow |
|--------------------------------------|------------------------------------------------------------------------------------------------------|
| Article number                       | 4A7581R7                                                                                             |
| Assembly / Assembly type             | wall-mounted                                                                                         |
| Scope of delivery                    | 1 x vanity washbasin , 1 x non-<br>closing outlet valve with ceramic<br>valve cover                  |
| Depth in mm                          | 500                                                                                                  |
| Width in mm                          | 800                                                                                                  |
| Height in mm                         | 150                                                                                                  |
| Interior depth                       | 115                                                                                                  |
| Collection                           | Antao                                                                                                |
| Suitable for                         | 1-hole mixer, Matching<br>Villeroy&Boch furniture                                                    |
| Material                             | TitanCeram                                                                                           |
| surface                              | matt                                                                                                 |
| Colour name                          | Pure Black CeramicPlus                                                                               |
| With overflow                        | No                                                                                                   |
| Shape                                | Rectangle                                                                                            |
| Colour designation                   | Pure Black                                                                                           |
| Antibacterial surface (with AntiBac) | No                                                                                                   |
| Easy surface cleaning (CeramicPlus)  | Yes                                                                                                  |
| Number of tap holes punched through  | 1                                                                                                    |
| Number of bowls                      | 1                                                                                                    |