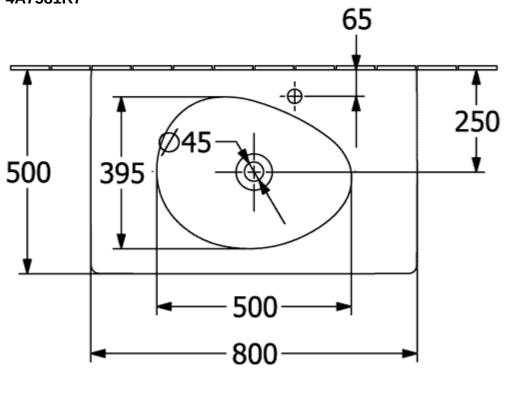

|
| Colour designation                   | Pure Black                                                                                           |
| Antibacterial surface (with AntiBac) | No                                                                                                   |
| Easy surface cleaning (CeramicPlus)  | Yes                                                                                                  |
| Number of tap holes punched through  | 1                                                                                                    |
| Number of bowls                      | 1                                                                                                    |

# TECHNICAL DRAWINGS

### 4A7581R7





#### 4A7581R7