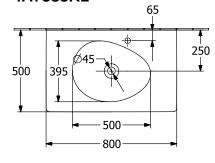

| Rectangle                                                                                                      |
| Colour designation                   | White Alpin                                                                                                    |
| Antibacterial surface (with AntiBac) | No                                                                                                             |
| Easy surface cleaning (CeramicPlus)  | Yes                                                                                                            |
| Number of bowls                      | 1                                                                                                              |

# TECHNICAL DRAWINGS

### 4A7583R1





#### 4A7583R1