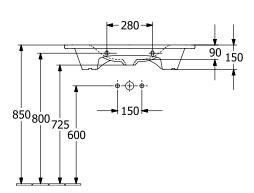

| Rectangle                                                                                                      |
| Colour designation                   | White Alpin                                                                                                    |
| Antibacterial surface (with AntiBac) | No                                                                                                             |
| Easy surface cleaning (CeramicPlus)  | Yes                                                                                                            |
| Number of bowls                      | 1                                                                                                              |

# TECHNICAL DRAWINGS

### 4A7583R1





#### 4A7583R1