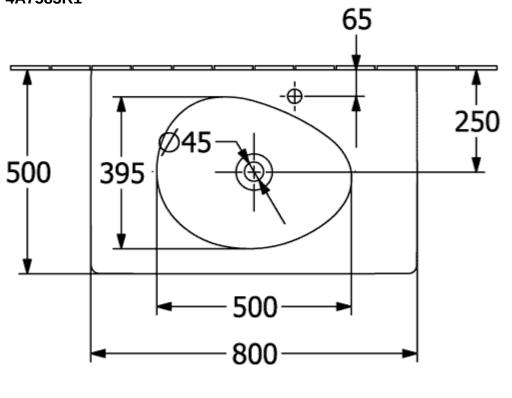

| Rectangle                                                                                                      |
| Colour designation                   | White Alpin                                                                                                    |
| Antibacterial surface (with AntiBac) | No                                                                                                             |
| Easy surface cleaning (CeramicPlus)  | Yes                                                                                                            |
| Number of bowls                      | 1                                                                                                              |

# TECHNICAL DRAWINGS

### 4A7583R1





#### 4A7583R1