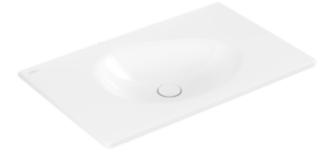

#### PRODUCT INFORMATION

| Article title                        | Villeroy & Boch Antao Vanity<br>washbasin, 800 x 500 x 150 mm,<br>White Alpin CeramicPlus, without<br>overflow |
|--------------------------------------|----------------------------------------------------------------------------------------------------------------|
| Article number                       | 4A7583R1                                                                                                       |
| Assembly / Assembly type             | wall-mounted                                                                                                   |
| Scope of delivery                    | 1 x vanity washbasin , 1 x non-<br>closing outlet valve with ceramic<br>valve cover                            |
| Depth in mm                          | 500                                                                                                            |
| Width in mm                          | 800                                                                                                            |
| Height in mm                         | 150                                                                                                            |
| Interior depth                       | 115                                                                                                            |
| Collection                           | Antao                                                                                                          |
| Tap fitting / Tap hole information   | when using a wall-mounted tap<br>fitting, we recommend a projection<br>of at least 195 mm                      |
| Suitable for                         | without tap hole, Matching<br>Villeroy&Boch furniture                                                          |
| Material                             | TitanCeram                                                                                                     |
| surface                              | glossy                                                                                                         |
| Colour name                          | White Alpin CeramicPlus                                                                                        |
| With overflow                        | No                                                                                                             |
| Shape                                | Rectangle                                                                                                      |
| Colour designation                   | White Alpin                                                                                                    |
| Antibacterial surface (with AntiBac) | No                                                                                                             |
| Easy surface cleaning (CeramicPlus)  | Yes                                                                                                            |
| Number of bowls                      | 1                                                                                                              |