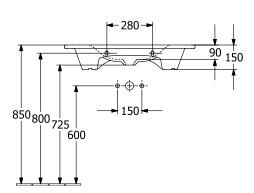

| Rectangle                                                                                                     |
| Colour designation                   | Pure Black                                                                                                    |
| Antibacterial surface (with AntiBac) | No                                                                                                            |
| Easy surface cleaning (CeramicPlus)  | Yes                                                                                                           |
| Number of bowls                      | 1                                                                                                             |

# TECHNICAL DRAWINGS

# 4A7583R7





#### 4A7583R7