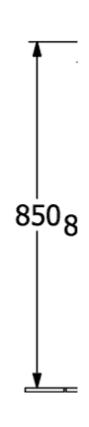

Shape                                | Rectangle                                                                                                     |
| Colour designation                   | Pure Black                                                                                                    |
| Antibacterial surface (with AntiBac) | No                                                                                                            |
| Easy surface cleaning (CeramicPlus)  | Yes                                                                                                           |
| Number of bowls                      | 1                                                                                                             |

# TECHNICAL DRAWINGS

# 4A7583R7





#### 4A7583R7