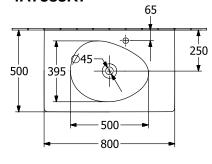

| Rectangle                                                                                                     |
| Colour designation                   | Pure Black                                                                                                    |
| Antibacterial surface (with AntiBac) | No                                                                                                            |
| Easy surface cleaning (CeramicPlus)  | Yes                                                                                                           |
| Number of bowls                      | 1                                                                                                             |

# TECHNICAL DRAWINGS

# 4A7583R7





#### 4A7583R7