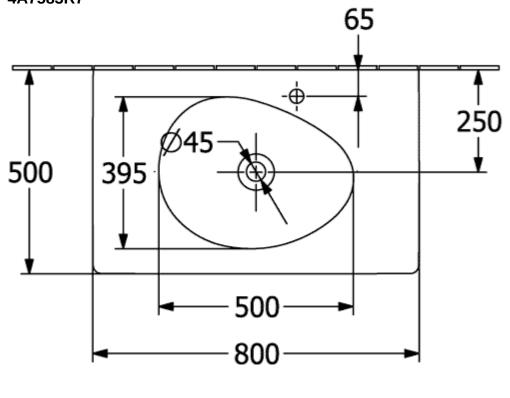

| Shape                                | Rectangle                                                                                                     |
| Colour designation                   | Pure Black                                                                                                    |
| Antibacterial surface (with AntiBac) | No                                                                                                            |
| Easy surface cleaning (CeramicPlus)  | Yes                                                                                                           |
| Number of bowls                      | 1                                                                                                             |

# TECHNICAL DRAWINGS

# 4A7583R7





#### 4A7583R7