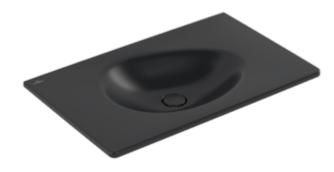

### PRODUCT INFORMATION

| Article title                        | Villeroy & Boch Antao Vanity<br>washbasin, 800 x 500 x 150 mm,<br>Pure Black CeramicPlus, without<br>overflow |
|--------------------------------------|---------------------------------------------------------------------------------------------------------------|
| Article number                       | 4A7583R7                                                                                                      |
| Assembly / Assembly type             | wall-mounted                                                                                                  |
| Scope of delivery                    | 1 x vanity washbasin , 1 x non-<br>closing outlet valve with ceramic<br>valve cover                           |
| Depth in mm                          | 500                                                                                                           |
| Width in mm                          | 800                                                                                                           |
| Height in mm                         | 150                                                                                                           |
| Interior depth                       | 115                                                                                                           |
| Collection                           | Antao                                                                                                         |
| Tap fitting / Tap hole information   | when using a wall-mounted tap<br>fitting, we recommend a projection<br>of at least 195 mm                     |
| Suitable for                         | without tap hole, Matching<br>Villeroy&Boch furniture                                                         |
| Material                             | TitanCeram                                                                                                    |
| surface                              | matt                                                                                                          |
| Colour name                          | Pure Black CeramicPlus                                                                                        |
| With overflow                        | No                                                                                                            |
| Shape                                | Rectangle                                                                                                     |
| Colour designation                   | Pure Black                                                                                                    |
| Antibacterial surface (with AntiBac) | No                                                                                                            |
| Easy surface cleaning (CeramicPlus)  | Yes                                                                                                           |
| Number of bowls                      | 1                                                                                                             |