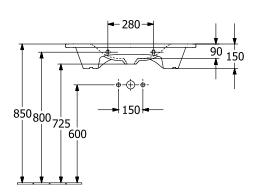

|
| Antibacterial surface (with AntiBac) | No                                                                                                                    |
| Easy surface cleaning (CeramicPlus)  | Yes                                                                                                                   |
| Number of tap holes punched through  | 1                                                                                                                     |
| Number of bowls                      | 1                                                                                                                     |

## TECHNICAL DRAWINGS

### 4A7584R1





#### 4A7584R1