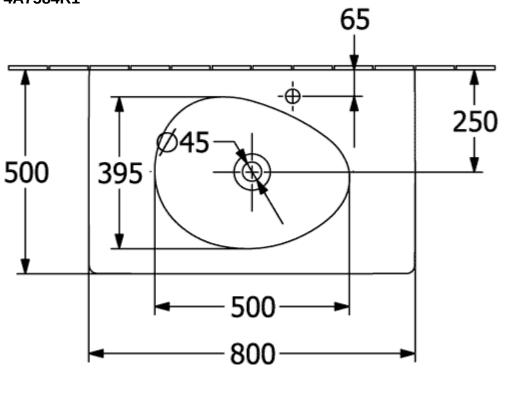

ite Alpin                                                                                                           |
| Antibacterial surface (with AntiBac) | No                                                                                                                    |
| Easy surface cleaning (CeramicPlus)  | Yes                                                                                                                   |
| Number of tap holes punched through  | 1                                                                                                                     |
| Number of bowls                      | 1                                                                                                                     |

## TECHNICAL DRAWINGS

### 4A7584R1





#### 4A7584R1