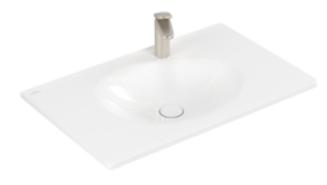

#### PRODUCT INFORMATION

| Article title                        | Villeroy & Boch Antao Vanity<br>washbasin, 800 x 500 x 150 mm,<br>White Alpin CeramicPlus, with<br>concealed overflow |
|--------------------------------------|-----------------------------------------------------------------------------------------------------------------------|
| Article number                       | 4A7584R1                                                                                                              |
| Assembly / Assembly type             | wall-mounted                                                                                                          |
| Scope of delivery                    | 1 x vanity washbasin , 1 x concealed ViFlow overflow with ceramic valve cover                                         |
| Depth in mm                          | 500                                                                                                                   |
| Width in mm                          | 800                                                                                                                   |
| Height in mm                         | 150                                                                                                                   |
| Interior depth                       | 115                                                                                                                   |
| Collection                           | Antao                                                                                                                 |
| Suitable for                         | 1-hole mixer, Matching<br>Villeroy&Boch furniture                                                                     |
| Material                             | TitanCeram                                                                                                            |
| surface                              | glossy                                                                                                                |
| Colour name                          | White Alpin CeramicPlus                                                                                               |
| With overflow                        | Yes                                                                                                                   |
| Shape                                | Rectangle                                                                                                             |
| Colour designation                   | White Alpin                                                                                                           |
| Antibacterial surface (with AntiBac) | No                                                                                                                    |
| Easy surface cleaning (CeramicPlus)  | Yes                                                                                                                   |
| Number of tap holes punched through  | 1                                                                                                                     |
| Number of bowls                      | 1                                                                                                                     |