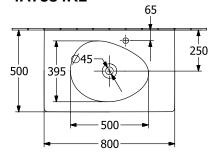

|
| Antibacterial surface (with AntiBac) | No                                                                                                                    |
| Easy surface cleaning (CeramicPlus)  | Yes                                                                                                                   |
| Number of tap holes punched through  | 1                                                                                                                     |
| Number of bowls                      | 1                                                                                                                     |

## TECHNICAL DRAWINGS

### 4A7584R1





#### 4A7584R1