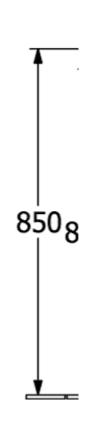

e Alpin                                                                                                           |
| Antibacterial surface (with AntiBac) | No                                                                                                                    |
| Easy surface cleaning (CeramicPlus)  | Yes                                                                                                                   |
| Number of tap holes punched through  | 1                                                                                                                     |
| Number of bowls                      | 1                                                                                                                     |

## TECHNICAL DRAWINGS

### 4A7584R1





#### 4A7584R1