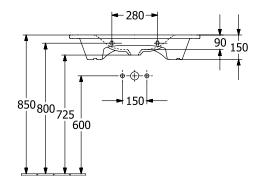

|
| Antibacterial surface (with AntiBac)   | No                                                                                                                   |
| Easy surface cleaning<br>(CeramicPlus) | Yes                                                                                                                  |
| Number of tap holes punched through    | 1                                                                                                                    |
| Number of bowls                        | 1                                                                                                                    |

## TECHNICAL DRAWINGS

4A7584R7



4A7584R7