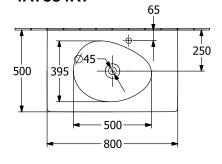

|
| Antibacterial surface (with AntiBac)   | No                                                                                                                   |
| Easy surface cleaning<br>(CeramicPlus) | Yes                                                                                                                  |
| Number of tap holes punched through    | 1                                                                                                                    |
| Number of bowls                        | 1                                                                                                                    |

## TECHNICAL DRAWINGS

4A7584R7



4A7584R7