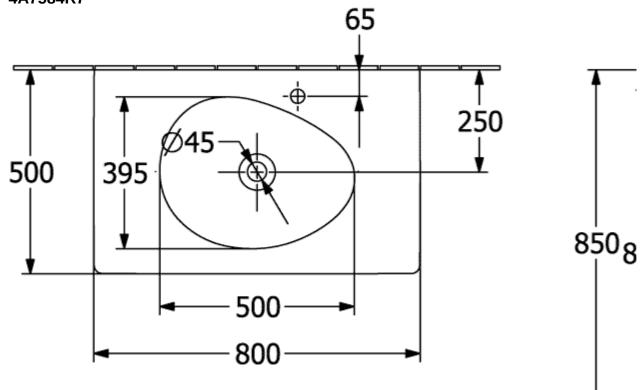

ure Black                                                                                                           |
| Antibacterial surface (with AntiBac)   | No                                                                                                                   |
| Easy surface cleaning<br>(CeramicPlus) | Yes                                                                                                                  |
| Number of tap holes punched through    | 1                                                                                                                    |
| Number of bowls                        | 1                                                                                                                    |

## TECHNICAL DRAWINGS

4A7584R7



4A7584R7