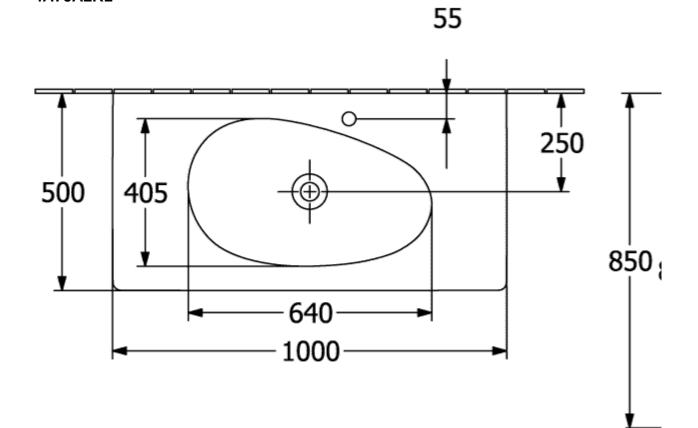

## PRODUCT INFORMATION

| Article title                          | Villeroy & Boch Antao Vanity<br>washbasin, 1000 x 500 x 150 mm,<br>White Alpin CeramicPlus, without<br>overflow |
|----------------------------------------|-----------------------------------------------------------------------------------------------------------------|
| Article number                         | 4A76A2R1                                                                                                        |
| Assembly / Assembly type               | wall-mounted                                                                                                    |
| Scope of delivery                      | 1 x vanity washbasin , 1 x non-<br>closing outlet valve with ceramic<br>valve cover                             |
| Depth in mm                            | 500                                                                                                             |
| Width in mm                            | 1000                                                                                                            |
| Height in mm                           | 150                                                                                                             |
| Interior depth                         | 115                                                                                                             |
| Collection                             | Antao                                                                                                           |
| Suitable for                           | 1-hole mixer, Matching<br>Villeroy&Boch furniture                                                               |
| Material                               | TitanCeram                                                                                                      |
| surface                                | glossy                                                                                                          |
| Colour name                            | White Alpin CeramicPlus                                                                                         |
| With overflow                          | No                                                                                                              |
| Shape                                  | Rectangle                                                                                                       |
| Colour designation                     | White Alpin                                                                                                     |
| Antibacterial surface (with AntiBac)   | No                                                                                                              |
| Easy surface cleaning<br>(CeramicPlus) | Yes                                                                                                             |
| Number of tap holes punched through    | 1                                                                                                               |
| Number of bowls                        | 1                                                                                                               |

## TECHNICAL DRAWINGS

4A76A2R1

4A76A2R1