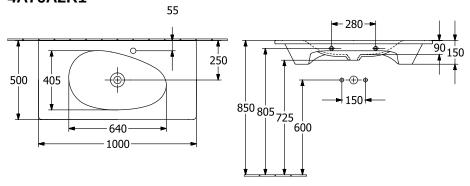

## PRODUCT INFORMATION

| Article title                          | Villeroy & Boch Antao Vanity<br>washbasin, 1000 x 500 x 150 mm,<br>White Alpin CeramicPlus, without<br>overflow |
|----------------------------------------|-----------------------------------------------------------------------------------------------------------------|
| Article number                         | 4A76A2R1                                                                                                        |
| Assembly / Assembly type               | wall-mounted                                                                                                    |
| Scope of delivery                      | 1 x vanity washbasin , 1 x non-<br>closing outlet valve with ceramic<br>valve cover                             |
| Depth in mm                            | 500                                                                                                             |
| Width in mm                            | 1000                                                                                                            |
| Height in mm                           | 150                                                                                                             |
| Interior depth                         | 115                                                                                                             |
| Collection                             | Antao                                                                                                           |
| Suitable for                           | 1-hole mixer, Matching<br>Villeroy&Boch furniture                                                               |
| Material                               | TitanCeram                                                                                                      |
| surface                                | glossy                                                                                                          |
| Colour name                            | White Alpin CeramicPlus                                                                                         |
| With overflow                          | No                                                                                                              |
| Shape                                  | Rectangle                                                                                                       |
| Colour designation                     | White Alpin                                                                                                     |
| Antibacterial surface (with AntiBac)   | No                                                                                                              |
| Easy surface cleaning<br>(CeramicPlus) | Yes                                                                                                             |
| Number of tap holes punched through    | 1                                                                                                               |
| Number of bowls                        | 1                                                                                                               |

## TECHNICAL DRAWINGS

4A76A2R1

4A76A2R1