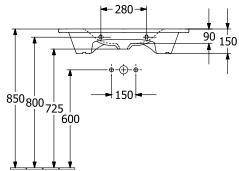

| White Alpin                                                                                                     |
| Antibacterial surface (with AntiBac)   | No                                                                                                              |
| Easy surface cleaning<br>(CeramicPlus) | Yes                                                                                                             |
| Number of tap holes punched through    | 1                                                                                                               |
| Number of bowls                        | 1                                                                                                               |

## TECHNICAL DRAWINGS

4A76A2R1



4A76A2R1





## 4A76A2R1



4A76A2R1