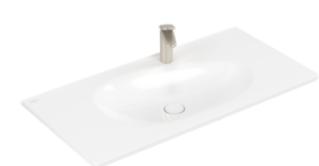

## PRODUCT INFORMATION

| Article title                          | Villeroy & Boch Antao Vanity<br>washbasin, 1000 x 500 x 150 mm,<br>White Alpin CeramicPlus, without<br>overflow |
|----------------------------------------|-----------------------------------------------------------------------------------------------------------------|
| Article number                         | 4A76A2R1                                                                                                        |
| Assembly / Assembly type               | wall-mounted                                                                                                    |
| Scope of delivery                      | 1 x vanity washbasin , 1 x non-<br>closing outlet valve with ceramic<br>valve cover                             |
| Depth in mm                            | 500                                                                                                             |
| Width in mm                            | 1000                                                                                                            |
| Height in mm                           | 150                                                                                                             |
| Interior depth                         | 115                                                                                                             |
| Collection                             | Antao                                                                                                           |
| Suitable for                           | 1-hole mixer, Matching<br>Villeroy&Boch furniture                                                               |
| Material                               | TitanCeram                                                                                                      |
| surface                                | glossy                                                                                                          |
| Colour name                            | White Alpin CeramicPlus                                                                                         |
| With overflow                          | No                                                                                                              |
| Shape                                  | Rectangle                                                                                                       |
| Colour designation                     | White Alpin                                                                                                     |
| Antibacterial surface (with AntiBac)   | No                                                                                                              |
| Easy surface cleaning<br>(CeramicPlus) | Yes                                                                                                             |
| Number of tap holes punched through    | 1                                                                                                               |
| Number of bowls                        | 1                                                                                                               |