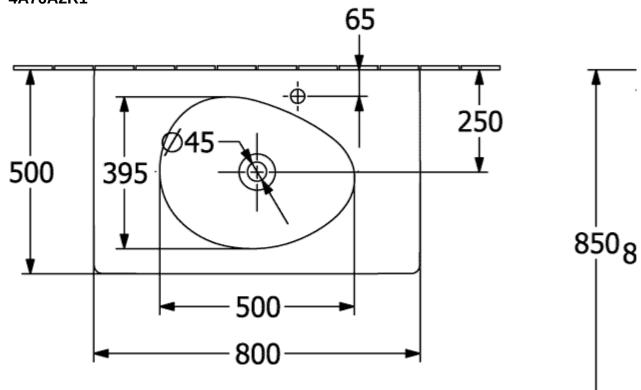

n                     | White Alpin                                                                                                     |
| Antibacterial surface (with AntiBac)   | No                                                                                                              |
| Easy surface cleaning<br>(CeramicPlus) | Yes                                                                                                             |
| Number of tap holes punched through    | 1                                                                                                               |
| Number of bowls                        | 1                                                                                                               |

## TECHNICAL DRAWINGS

4A76A2R1



4A76A2R1





## 4A76A2R1



4A76A2R1