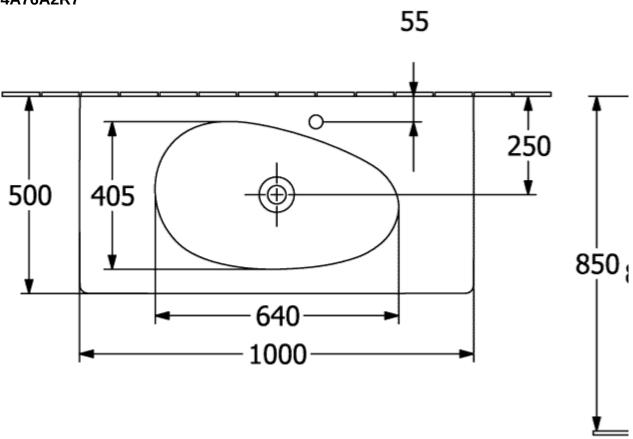

ure Black                                                                                                     |
| Antibacterial surface (with AntiBac) | No                                                                                                             |
| Easy surface cleaning (CeramicPlus)  | Yes                                                                                                            |
| Number of tap holes punched through  | 1                                                                                                              |
| Number of bowls                      | 1                                                                                                              |

# TECHNICAL DRAWINGS

## 4A76A2R7





#### 4A76A2R7





## 4A76A2R7