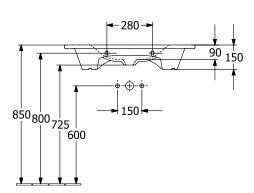

| Pure Black                                                                                                     |
| Antibacterial surface (with AntiBac) | No                                                                                                             |
| Easy surface cleaning (CeramicPlus)  | Yes                                                                                                            |
| Number of tap holes punched through  | 1                                                                                                              |
| Number of bowls                      | 1                                                                                                              |

# TECHNICAL DRAWINGS

## 4A76A2R7





#### 4A76A2R7





## 4A76A2R7