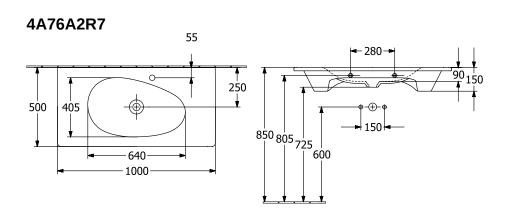

e Black                                                                                                     |
| Antibacterial surface (with AntiBac) | No                                                                                                             |
| Easy surface cleaning (CeramicPlus)  | Yes                                                                                                            |
| Number of tap holes punched through  | 1                                                                                                              |
| Number of bowls                      | 1                                                                                                              |

# TECHNICAL DRAWINGS

## 4A76A2R7





#### 4A76A2R7





## 4A76A2R7