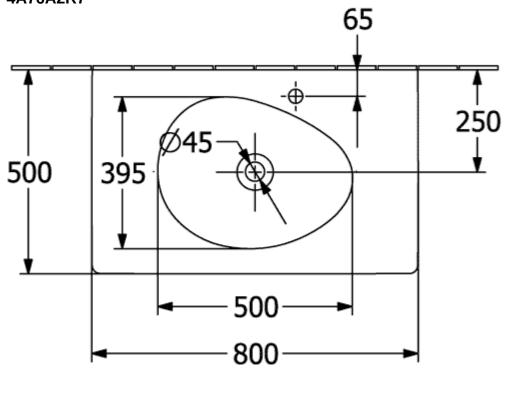

ur designation                   | Pure Black                                                                                                     |
| Antibacterial surface (with AntiBac) | No                                                                                                             |
| Easy surface cleaning (CeramicPlus)  | Yes                                                                                                            |
| Number of tap holes punched through  | 1                                                                                                              |
| Number of bowls                      | 1                                                                                                              |

# TECHNICAL DRAWINGS

## 4A76A2R7





#### 4A76A2R7





## 4A76A2R7