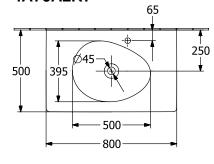

| Pure Black                                                                                                     |
| Antibacterial surface (with AntiBac) | No                                                                                                             |
| Easy surface cleaning (CeramicPlus)  | Yes                                                                                                            |
| Number of tap holes punched through  | 1                                                                                                              |
| Number of bowls                      | 1                                                                                                              |

# TECHNICAL DRAWINGS

## 4A76A2R7





#### 4A76A2R7





## 4A76A2R7