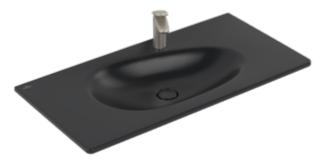

## PRODUCT INFORMATION

| Article title                        | Villeroy & Boch Antao Vanity<br>washbasin, 1000 x 500 x 150 mm,<br>Pure Black CeramicPlus, without<br>overflow |
|--------------------------------------|----------------------------------------------------------------------------------------------------------------|
| Article number                       | 4A76A2R7                                                                                                       |
| Assembly / Assembly type             | wall-mounted                                                                                                   |
| Scope of delivery                    | 1 x vanity washbasin , 1 x non-<br>closing outlet valve with ceramic<br>valve cover                            |
| Depth in mm                          | 500                                                                                                            |
| Width in mm                          | 1000                                                                                                           |
| Height in mm                         | 150                                                                                                            |
| Interior depth                       | 115                                                                                                            |
| Collection                           | Antao                                                                                                          |
| Suitable for                         | 1-hole mixer, Matching<br>Villeroy&Boch furniture                                                              |
| Material                             | TitanCeram                                                                                                     |
| surface                              | matt                                                                                                           |
| Colour name                          | Pure Black CeramicPlus                                                                                         |
| With overflow                        | No                                                                                                             |
| Shape                                | Rectangle                                                                                                      |
| Colour designation                   | Pure Black                                                                                                     |
| Antibacterial surface (with AntiBac) | No                                                                                                             |
| Easy surface cleaning (CeramicPlus)  | Yes                                                                                                            |
| Number of tap holes punched through  | 1                                                                                                              |
| Number of bowls                      | 1                                                                                                              |