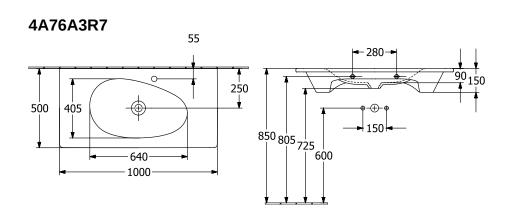

## TECHNICAL DRAWINGS

## 4A76A3R7

## PRODUCT INFORMATION

| Article title                        | Villeroy & Boch Antao Vanity<br>washbasin, 1000 x 500 x 150 mm,<br>Pure Black CeramicPlus, without<br>overflow |
|--------------------------------------|----------------------------------------------------------------------------------------------------------------|
| Article number                       | 4A76A3R7                                                                                                       |
| Assembly / Assembly type             | wall-mounted                                                                                                   |
| Scope of delivery                    | 1 x vanity washbasin , 1 x non-<br>closing outlet valve with ceramic<br>valve cover                            |
| Depth in mm                          | 500                                                                                                            |
| Width in mm                          | 1000                                                                                                           |
| Height in mm                         | 150                                                                                                            |
| Interior depth                       | 115                                                                                                            |
| Collection                           | Antao                                                                                                          |
| Tap fitting / Tap hole information   | when using a wall-mounted tap<br>fitting, we recommend a projection<br>of at least 195 mm                      |
| Suitable for                         | without tap hole, Matching<br>Villeroy&Boch furniture                                                          |
| Material                             | TitanCeram                                                                                                     |
| surface                              | matt                                                                                                           |
| Colour name                          | Pure Black CeramicPlus                                                                                         |
| With overflow                        | No                                                                                                             |
| Shape                                | Rectangle                                                                                                      |
| Colour designation                   | Pure Black                                                                                                     |
| Antibacterial surface (with AntiBac) | No                                                                                                             |
| Easy surface cleaning (CeramicPlus)  | Yes                                                                                                            |
| Number of bowls                      | 1                                                                                                              |