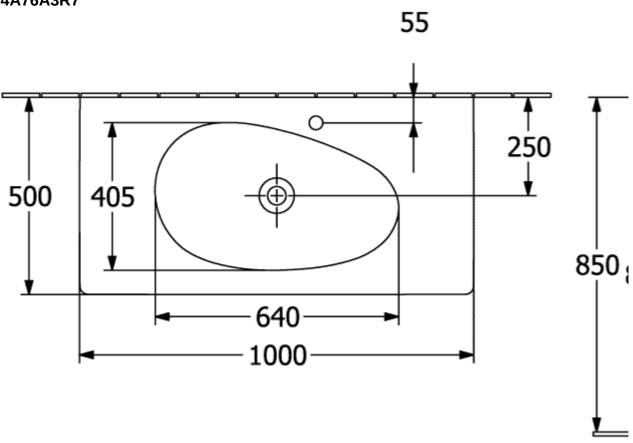

## TECHNICAL DRAWINGS

## 4A76A3R7

## PRODUCT INFORMATION

| Article title                        | Villeroy & Boch Antao Vanity<br>washbasin, 1000 x 500 x 150 mm,<br>Pure Black CeramicPlus, without<br>overflow |
|--------------------------------------|----------------------------------------------------------------------------------------------------------------|
| Article number                       | 4A76A3R7                                                                                                       |
| Assembly / Assembly type             | wall-mounted                                                                                                   |
| Scope of delivery                    | 1 x vanity washbasin , 1 x non-<br>closing outlet valve with ceramic<br>valve cover                            |
| Depth in mm                          | 500                                                                                                            |
| Width in mm                          | 1000                                                                                                           |
| Height in mm                         | 150                                                                                                            |
| Interior depth                       | 115                                                                                                            |
| Collection                           | Antao                                                                                                          |
| Tap fitting / Tap hole information   | when using a wall-mounted tap<br>fitting, we recommend a projection<br>of at least 195 mm                      |
| Suitable for                         | without tap hole, Matching<br>Villeroy&Boch furniture                                                          |
| Material                             | TitanCeram                                                                                                     |
| surface                              | matt                                                                                                           |
| Colour name                          | Pure Black CeramicPlus                                                                                         |
| With overflow                        | No                                                                                                             |
| Shape                                | Rectangle                                                                                                      |
| Colour designation                   | Pure Black                                                                                                     |
| Antibacterial surface (with AntiBac) | No                                                                                                             |
| Easy surface cleaning (CeramicPlus)  | Yes                                                                                                            |
| Number of bowls                      | 1                                                                                                              |