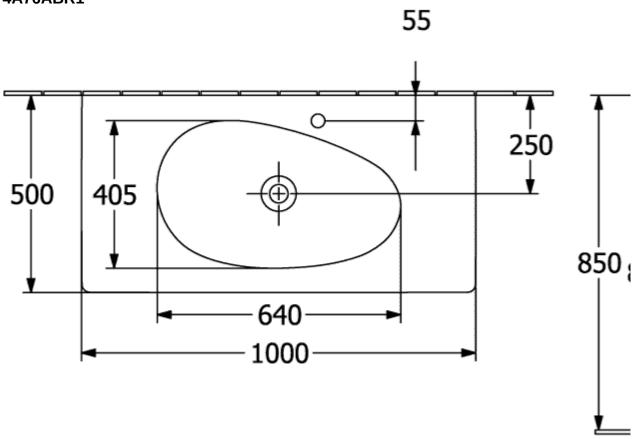

## TECHNICAL DRAWINGS

## 4A76ABR1

## PRODUCT INFORMATION

| Article title                        | Villeroy & Boch Antao Vanity<br>washbasin, 1000 x 500 x 150 mm,<br>White Alpin CeramicPlus, with<br>concealed overflow |
|--------------------------------------|------------------------------------------------------------------------------------------------------------------------|
| Article number                       | 4A76ABR1                                                                                                               |
| Assembly / Assembly type             | wall-mounted                                                                                                           |
| Scope of delivery                    | 1 x vanity washbasin , 1 x concealed ViFlow overflow with ceramic valve cover                                          |
| Depth in mm                          | 500                                                                                                                    |
| Width in mm                          | 1000                                                                                                                   |
| Height in mm                         | 150                                                                                                                    |
| Interior depth                       | 115                                                                                                                    |
| Collection                           | Antao                                                                                                                  |
| Suitable for                         | 1-hole mixer, Matching<br>Villeroy&Boch furniture                                                                      |
| Material                             | TitanCeram                                                                                                             |
| surface                              | glossy                                                                                                                 |
| Colour name                          | White Alpin CeramicPlus                                                                                                |
| With overflow                        | Yes                                                                                                                    |
| Shape                                | Rectangle                                                                                                              |
| Colour designation                   | White Alpin                                                                                                            |
| Antibacterial surface (with AntiBac) | No                                                                                                                     |
| Easy surface cleaning (CeramicPlus)  | Yes                                                                                                                    |
| Number of tap holes punched through  | 1                                                                                                                      |
| Number of bowls                      | 1                                                                                                                      |
|                                      |                                                                                                                        |