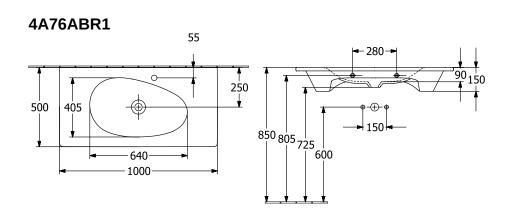

## TECHNICAL DRAWINGS

## 4A76ABR1

## PRODUCT INFORMATION

| Article title                        | Villeroy & Boch Antao Vanity<br>washbasin, 1000 x 500 x 150 mm,<br>White Alpin CeramicPlus, with<br>concealed overflow |
|--------------------------------------|------------------------------------------------------------------------------------------------------------------------|
| Article number                       | 4A76ABR1                                                                                                               |
| Assembly / Assembly type             | wall-mounted                                                                                                           |
| Scope of delivery                    | 1 x vanity washbasin , 1 x concealed ViFlow overflow with ceramic valve cover                                          |
| Depth in mm                          | 500                                                                                                                    |
| Width in mm                          | 1000                                                                                                                   |
| Height in mm                         | 150                                                                                                                    |
| Interior depth                       | 115                                                                                                                    |
| Collection                           | Antao                                                                                                                  |
| Suitable for                         | 1-hole mixer, Matching<br>Villeroy&Boch furniture                                                                      |
| Material                             | TitanCeram                                                                                                             |
| surface                              | glossy                                                                                                                 |
| Colour name                          | White Alpin CeramicPlus                                                                                                |
| With overflow                        | Yes                                                                                                                    |
| Shape                                | Rectangle                                                                                                              |
| Colour designation                   | White Alpin                                                                                                            |
| Antibacterial surface (with AntiBac) | No                                                                                                                     |
| Easy surface cleaning (CeramicPlus)  | Yes                                                                                                                    |
| Number of tap holes punched through  | 1                                                                                                                      |
| Number of bowls                      | 1                                                                                                                      |
|                                      |                                                                                                                        |