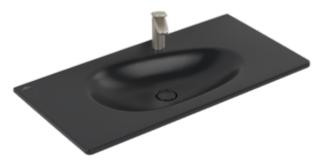

## PRODUCT INFORMATION

| Article title                        | Villeroy & Boch Antao Vanity washbasin, 1000 x 500 x 150 mm, Pure Black CeramicPlus, with concealed overflow |
|--------------------------------------|--------------------------------------------------------------------------------------------------------------|
| Article number                       | 4A76ABR7                                                                                                     |
| Assembly / Assembly type             | wall-mounted                                                                                                 |
| Scope of delivery                    | 1 x vanity washbasin , 1 x concealed ViFlow overflow with ceramic valve cover                                |
| Depth in mm                          | 500                                                                                                          |
| Width in mm                          | 1000                                                                                                         |
| Height in mm                         | 150                                                                                                          |
| Interior depth                       | 115                                                                                                          |
| Collection                           | Antao                                                                                                        |
| Suitable for                         | 1-hole mixer, Matching<br>Villeroy&Boch furniture                                                            |
| Material                             | TitanCeram                                                                                                   |
| surface                              | matt                                                                                                         |
| Colour name                          | Pure Black CeramicPlus                                                                                       |
| With overflow                        | Yes                                                                                                          |
| Shape                                | Rectangle                                                                                                    |
| Colour designation                   | Pure Black                                                                                                   |
| Antibacterial surface (with AntiBac) | No                                                                                                           |
| Easy surface cleaning (CeramicPlus)  | Yes                                                                                                          |
| Number of tap holes punched through  | 1                                                                                                            |
| Number of bowls                      | 1                                                                                                            |