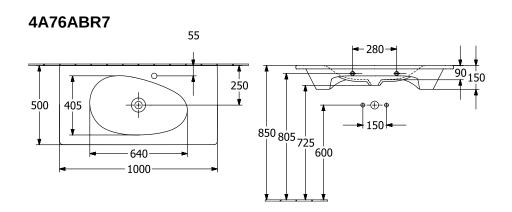

| Colour designation                   | Pure Black                                                                                                   |
| Antibacterial surface (with AntiBac) | No                                                                                                           |
| Easy surface cleaning (CeramicPlus)  | Yes                                                                                                          |
| Number of tap holes punched through  | 1                                                                                                            |
| Number of bowls                      | 1                                                                                                            |

## TECHNICAL DRAWINGS

## 4A76ABR7