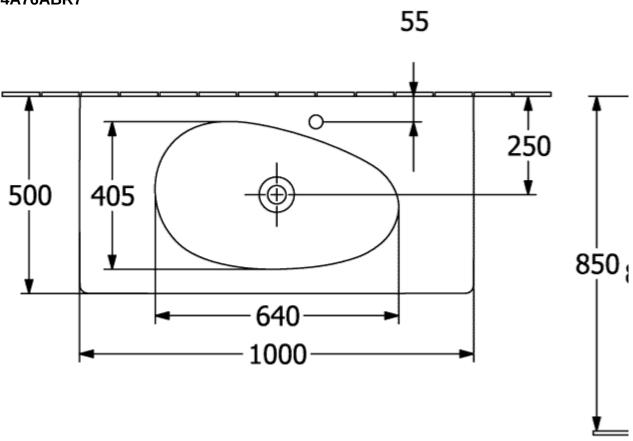

|
| Colour designation                   | Pure Black                                                                                                   |
| Antibacterial surface (with AntiBac) | No                                                                                                           |
| Easy surface cleaning (CeramicPlus)  | Yes                                                                                                          |
| Number of tap holes punched through  | 1                                                                                                            |
| Number of bowls                      | 1                                                                                                            |

## TECHNICAL DRAWINGS

## 4A76ABR7