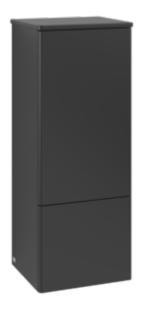

## PRODUCT INFORMATION

| Article title                     | Villeroy & Boch Antao Medium-<br>height cabinet, 1 door, 414 x 1039 x<br>356 mm, Front without structure,<br>Black Matt Lacquer / Black Matt<br>Lacquer |
|-----------------------------------|---------------------------------------------------------------------------------------------------------------------------------------------------------|
| Article number                    | K44000PD                                                                                                                                                |
| Assembly / Assembly type          | wall-mounted                                                                                                                                            |
| Type of opening                   | 1 door                                                                                                                                                  |
| Door hinge                        | hinges on right                                                                                                                                         |
| Equipment                         | 1 cover panel , 1 x drawer with anti-<br>slip base 1 x door 1 x fixed shelf 1 x<br>drawer lighting 1 x glass shelf                                      |
| Scope of delivery                 | 1 x medium-height cabinet , 1 x fastening                                                                                                               |
| Position of shelf unit            | without                                                                                                                                                 |
| Depth in mm                       | 356                                                                                                                                                     |
| Width in mm                       | 414                                                                                                                                                     |
| Height in mm                      | 1039                                                                                                                                                    |
| Collection                        | Antao                                                                                                                                                   |
| Function                          | with SoftClosing                                                                                                                                        |
| Material front                    | MDF                                                                                                                                                     |
| Material body                     | MDF                                                                                                                                                     |
| Material cover panel              | MDF                                                                                                                                                     |
| Surface textured                  | Front without structure                                                                                                                                 |
| Shape                             | Angular                                                                                                                                                 |
| Colour designation                | Black Matt Lacquer                                                                                                                                      |
| Colour designation of cover panel | Black Matt Lacquer                                                                                                                                      |
| With lighting                     | No                                                                                                                                                      |
| Smart home compatible             | No                                                                                                                                                      |