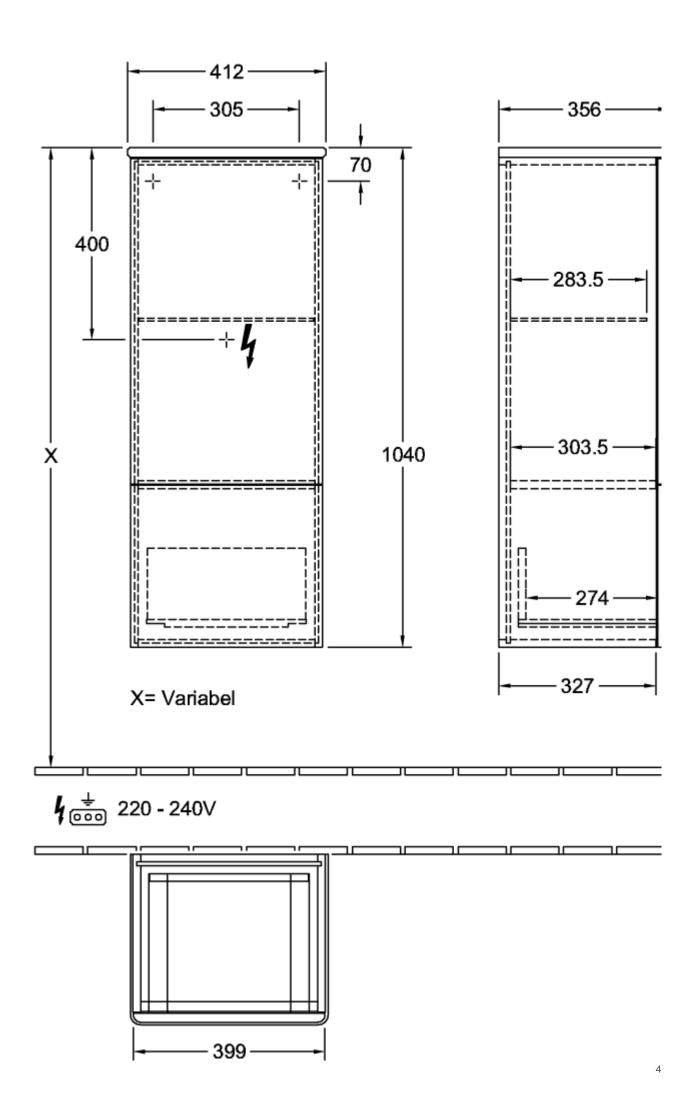

our designation                | Black Matt Lacquer                                                                                                                                      |
| Colour designation of cover panel | Black Matt Lacquer                                                                                                                                      |
| With lighting                     | No                                                                                                                                                      |
| Smart home compatible             | No                                                                                                                                                      |

# TECHNICAL DRAWINGS

### K44000PD





— 399 -