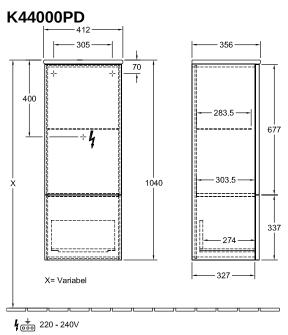

r designation                | Black Matt Lacquer                                                                                                                                      |
| Colour designation of cover panel | Black Matt Lacquer                                                                                                                                      |
| With lighting                     | No                                                                                                                                                      |
| Smart home compatible             | No                                                                                                                                                      |

# TECHNICAL DRAWINGS

### K44000PD





— 399 -