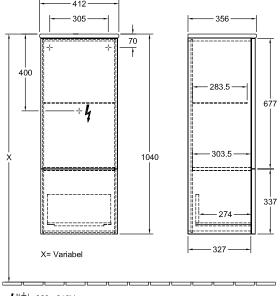

## TECHNICAL DRAWINGS

### L43000PD

# L43000PD

**∮**№± 220 - 240V

#### PRODUCT INFORMATION

| Article title                     | Villeroy & Boch Antao Medium-<br>height cabinet, 1 door, 414 x 1039 x<br>356 mm, Front without structure,<br>Black Matt Lacquer / Black Matt<br>Lacquer |
|-----------------------------------|---------------------------------------------------------------------------------------------------------------------------------------------------------|
| Article number                    | L43000PD                                                                                                                                                |
| Assembly / Assembly type          | wall-mounted                                                                                                                                            |
| Type of opening                   | 1 door                                                                                                                                                  |
| Door hinge                        | hinges on left                                                                                                                                          |
| Equipment                         | 1 cover panel , 1 x drawer with anti-<br>slip base 1 x door 1 x fixed shelf 1 x<br>drawer lighting 1 x glass shelf                                      |
| Scope of delivery                 | 1 x medium-height cabinet , 1 x fastening                                                                                                               |
| Position of shelf unit            | without                                                                                                                                                 |
| Depth in mm                       | 356                                                                                                                                                     |
| Width in mm                       | 414                                                                                                                                                     |
| Height in mm                      | 1039                                                                                                                                                    |
| Collection                        | Antao                                                                                                                                                   |
| Function                          | with SoftClosing                                                                                                                                        |
| Material front                    | MDF                                                                                                                                                     |
| Material body                     | MDF                                                                                                                                                     |
| Material cover panel              | MDF                                                                                                                                                     |
| Surface textured                  | Front without structure                                                                                                                                 |
| Shape                             | Angular                                                                                                                                                 |
| Colour designation                | Black Matt Lacquer                                                                                                                                      |
| Colour designation of cover panel | Black Matt Lacquer                                                                                                                                      |
| With lighting                     | No                                                                                                                                                      |
| Smart home compatible             | No                                                                                                                                                      |