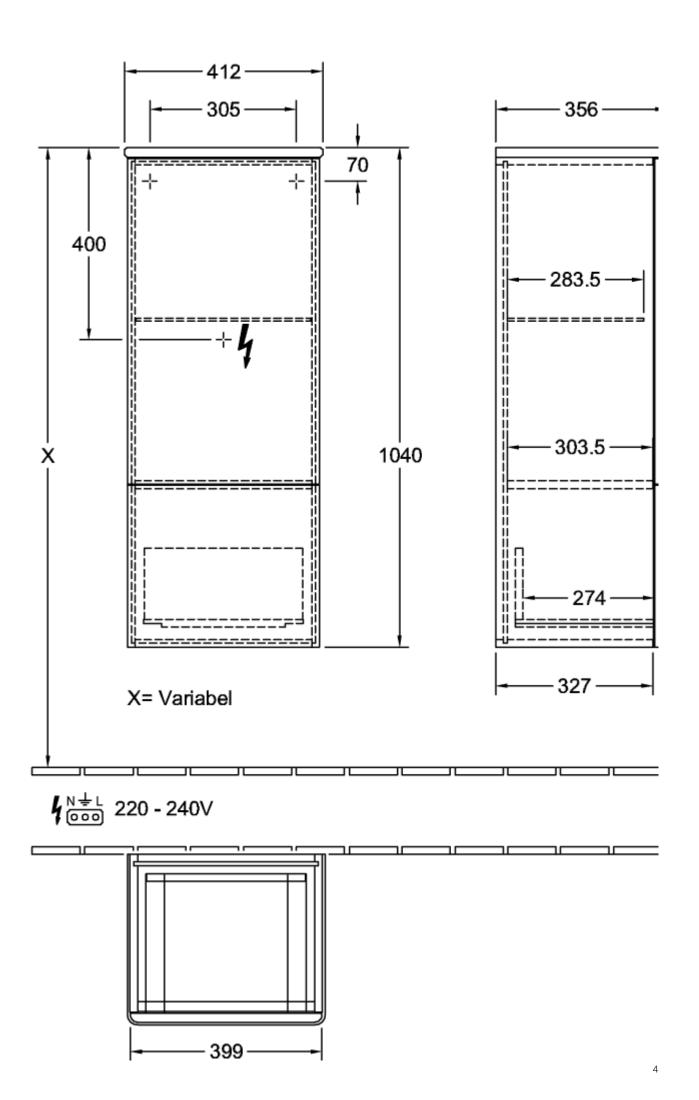

## TECHNICAL DRAWINGS

### L43000PD

# L43000PD

**∮**№± 220 - 240V

#### PRODUCT INFORMATION

| Article title                     | Villeroy & Boch Antao Medium-<br>height cabinet, 1 door, 414 x 1039 x<br>356 mm, Front without structure,<br>Black Matt Lacquer / Black Matt<br>Lacquer |
|-----------------------------------|---------------------------------------------------------------------------------------------------------------------------------------------------------|
| Article number                    | L43000PD                                                                                                                                                |
| Assembly / Assembly type          | wall-mounted                                                                                                                                            |
| Type of opening                   | 1 door                                                                                                                                                  |
| Door hinge                        | hinges on left                                                                                                                                          |
| Equipment                         | 1 cover panel , 1 x drawer with anti-<br>slip base 1 x door 1 x fixed shelf 1 x<br>drawer lighting 1 x glass shelf                                      |
| Scope of delivery                 | 1 x medium-height cabinet , 1 x fastening                                                                                                               |
| Position of shelf unit            | without                                                                                                                                                 |
| Depth in mm                       | 356                                                                                                                                                     |
| Width in mm                       | 414                                                                                                                                                     |
| Height in mm                      | 1039                                                                                                                                                    |
| Collection                        | Antao                                                                                                                                                   |
| Function                          | with SoftClosing                                                                                                                                        |
| Material front                    | MDF                                                                                                                                                     |
| Material body                     | MDF                                                                                                                                                     |
| Material cover panel              | MDF                                                                                                                                                     |
| Surface textured                  | Front without structure                                                                                                                                 |
| Shape                             | Angular                                                                                                                                                 |
| Colour designation                | Black Matt Lacquer                                                                                                                                      |
| Colour designation of cover panel | Black Matt Lacquer                                                                                                                                      |
| With lighting                     | No                                                                                                                                                      |
| Smart home compatible             | No                                                                                                                                                      |