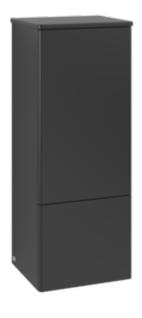

#### PRODUCT INFORMATION

| Article title                     | Villeroy & Boch Antao Medium-<br>height cabinet, 1 door, 414 x 1039 x<br>356 mm, Front without structure,<br>Black Matt Lacquer / Black Matt<br>Lacquer |
|-----------------------------------|---------------------------------------------------------------------------------------------------------------------------------------------------------|
| Article number                    | L43000PD                                                                                                                                                |
| Assembly / Assembly type          | wall-mounted                                                                                                                                            |
| Type of opening                   | 1 door                                                                                                                                                  |
| Door hinge                        | hinges on left                                                                                                                                          |
| Equipment                         | 1 cover panel , 1 x drawer with anti-<br>slip base 1 x door 1 x fixed shelf 1 x<br>drawer lighting 1 x glass shelf                                      |
| Scope of delivery                 | 1 x medium-height cabinet , 1 x fastening                                                                                                               |
| Position of shelf unit            | without                                                                                                                                                 |
| Depth in mm                       | 356                                                                                                                                                     |
| Width in mm                       | 414                                                                                                                                                     |
| Height in mm                      | 1039                                                                                                                                                    |
| Collection                        | Antao                                                                                                                                                   |
| Function                          | with SoftClosing                                                                                                                                        |
| Material front                    | MDF                                                                                                                                                     |
| Material body                     | MDF                                                                                                                                                     |
| Material cover panel              | MDF                                                                                                                                                     |
| Surface textured                  | Front without structure                                                                                                                                 |
| Shape                             | Angular                                                                                                                                                 |
| Colour designation                | Black Matt Lacquer                                                                                                                                      |
| Colour designation of cover panel | Black Matt Lacquer                                                                                                                                      |
| With lighting                     | No                                                                                                                                                      |
| Smart home compatible             | No                                                                                                                                                      |