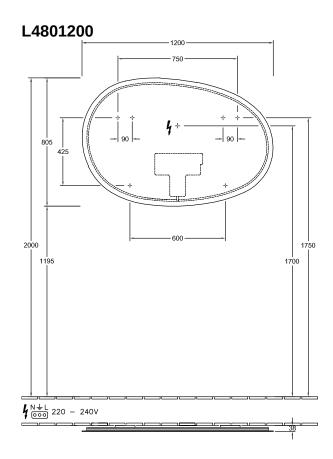

## PRODUCT INFORMATION

| Article title            | Villeroy & Boch Antao Mirror, with lighting, 1200 x 805 x 38 mm |
|--------------------------|-----------------------------------------------------------------|
| Article number           | L4801200                                                        |
| Assembly / Assembly type | wall-mounted                                                    |
| Equipment                | LED ambient lighting                                            |
| Scope of delivery        | 1 x mirror , 1 x fastening                                      |
| Depth in mm              | 38                                                              |
| Width in mm              | 1200                                                            |
| Height in mm             | 805                                                             |
| Collection               | Antao                                                           |
| Function                 | with lighting                                                   |
| Shape                    | Asymmetric                                                      |
| With lighting            | Yes                                                             |
| Smart home compatible    | No                                                              |

## L4801200