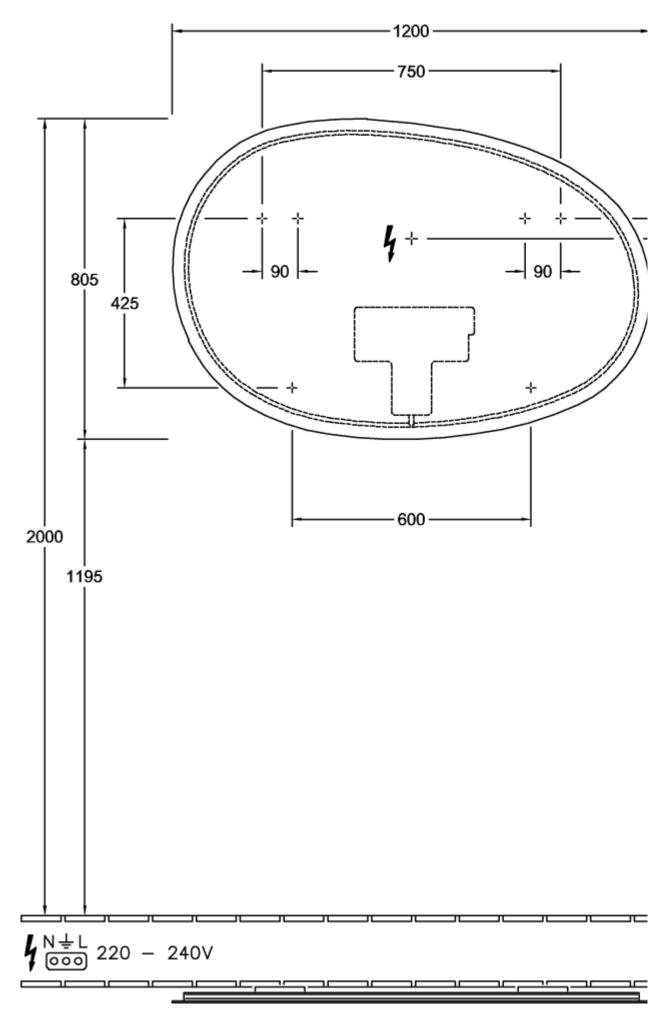

## PRODUCT INFORMATION

| Article title            | Villeroy & Boch Antao Mirror, with lighting, 1200 x 805 x 38 mm |
|--------------------------|-----------------------------------------------------------------|
| Article number           | L4801200                                                        |
| Assembly / Assembly type | wall-mounted                                                    |
| Equipment                | LED ambient lighting                                            |
| Scope of delivery        | 1 x mirror , 1 x fastening                                      |
| Depth in mm              | 38                                                              |
| Width in mm              | 1200                                                            |
| Height in mm             | 805                                                             |
| Collection               | Antao                                                           |
| Function                 | with lighting                                                   |
| Shape                    | Asymmetric                                                      |
| With lighting            | Yes                                                             |
| Smart home compatible    | No                                                              |

## TECHNICAL DRAWINGS