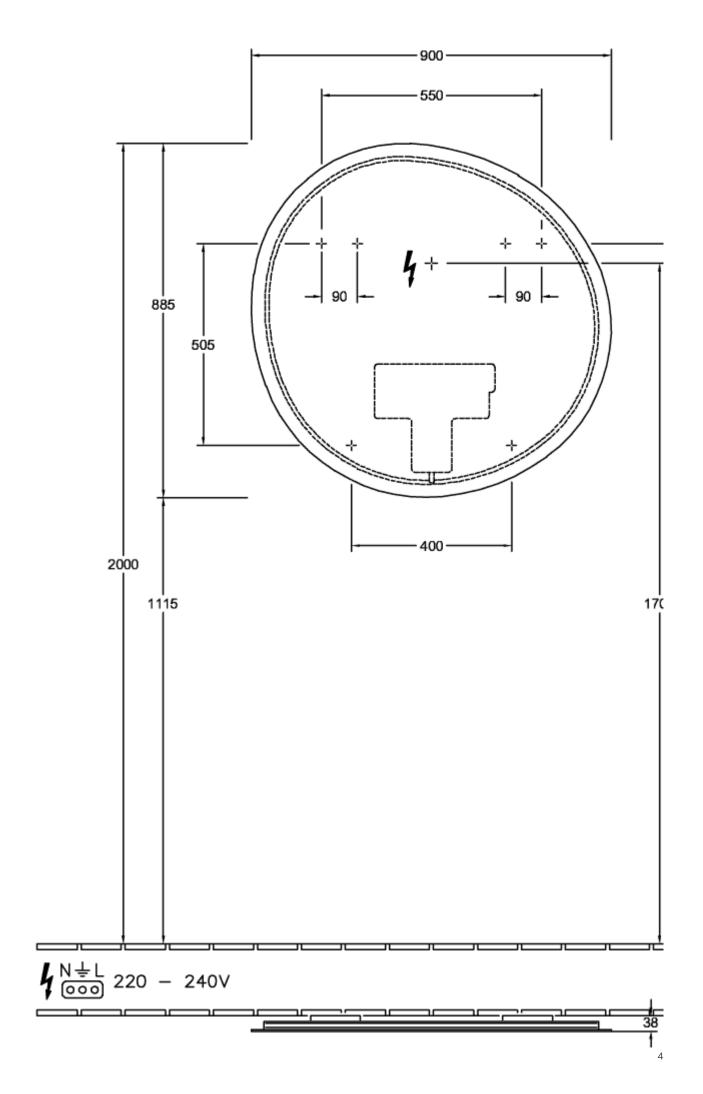

## TECHNICAL DRAWINGS

## PRODUCT INFORMATION

| Article title            | Villeroy & Boch Antao Mirror, with lighting, 900 x 885 x 38 mm |
|--------------------------|----------------------------------------------------------------|
| Article number           | L4809000                                                       |
| Assembly / Assembly type | wall-mounted                                                   |
| Equipment                | LED ambient lighting                                           |
| Scope of delivery        | 1 x mirror , 1 x fastening                                     |
| Depth in mm              | 38                                                             |
| Width in mm              | 900                                                            |
| Height in mm             | 885                                                            |
| Collection               | Antao                                                          |
| Function                 | with lighting                                                  |
| Shape                    | Asymmetric                                                     |
| With lighting            | Yes                                                            |
| Smart home compatible    | No                                                             |