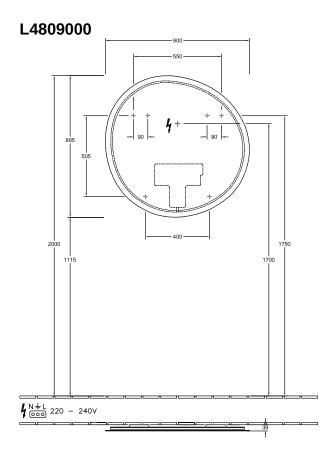

## L4809000

## PRODUCT INFORMATION

| Article title            | Villeroy & Boch Antao Mirror, with lighting, 900 x 885 x 38 mm |
|--------------------------|----------------------------------------------------------------|
| Article number           | L4809000                                                       |
| Assembly / Assembly type | wall-mounted                                                   |
| Equipment                | LED ambient lighting                                           |
| Scope of delivery        | 1 x mirror , 1 x fastening                                     |
| Depth in mm              | 38                                                             |
| Width in mm              | 900                                                            |
| Height in mm             | 885                                                            |
| Collection               | Antao                                                          |
| Function                 | with lighting                                                  |
| Shape                    | Asymmetric                                                     |
| With lighting            | Yes                                                            |
| Smart home compatible    | No                                                             |