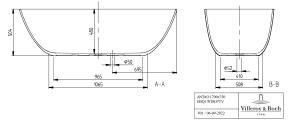

| Anti-slip class A                                                                                                                                                                                                |
| Seat unit                | 2                                                                                                                                                                                                                |
| EAN number               | 4065467396918                                                                                                                                                                                                    |



# COLOUR

### COLOUR DESIGNATION



White Alpin



# TECHNICAL DRAWINGS

### UBQ170TAO7TV-01