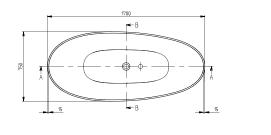

# TECHNICAL DRAWINGS

### UBQ170TAO7TV-01

#### 1. POSITION

| Article number           | UBQ170TAO7TV-01                                                                                                                                                                                                  |
|--------------------------|------------------------------------------------------------------------------------------------------------------------------------------------------------------------------------------------------------------|
| Article title            | Villeroy & Boch Antao Free-standing bath, 1700 x 750 mm, White Alpin                                                                                                                                             |
| Product designation      | Free-standing bath                                                                                                                                                                                               |
| Collection               | Antao                                                                                                                                                                                                            |
| Assembly / Assembly type | freestanding                                                                                                                                                                                                     |
| Assembly instructions    | In accordance with DIN 1986-100, a<br>floor drain is required to protect the<br>building against flooding, if a bath is<br>installed without an overflow. A floor<br>drain is not required if ViFlow is<br>used. |
| Scope of delivery        | 1 x free-standing bath , 2 x bath<br>support frame (self-adhesive),<br>adjustable from 130 - 180 mm 1 x<br>bath filler "SilentFlow"                                                                              |
| Length in mm             | 1700                                                                                                                                                                                                             |
| Width in mm              | 750                                                                                                                                                                                                              |
| Height in mm             | 500                                                                                                                                                                                                              |
| Outlet / outlet          | central outlet                                                                                                                                                                                                   |
| Material                 | Quaryl®                                                                                                                                                                                                          |
| Colour name              | White Alpin                                                                                                                                                                                                      |
| With feet/base           | Yes                                                                                                                                                                                                              |
| With panel               | No                                                                                                                                                                                                               |
| Other material           | Outlet cover: Plastic                                                                                                                                                                                            |
| Other surfaces           | Outlet cover: glossy                                                                                                                                                                                             |
| With overflow            | Yes                                                                                                                                                                                                              |
| With bath support        | No                                                                                                                                                                                                               |
| Capacity                 | 212                                                                                                                                                                                                              |
| Number of people         | 2                                                                                                                                                                                                                |
| For handle mounting      | Yes                                                                                                                                                                                                              |
| Anti-slip class          | Anti-slip class A                                                                                                                                                                                                |
| Seat unit                | 2                                                                                                                                                                                                                |
| EAN number               | 4065467396918                                                                                                                                                                                                    |