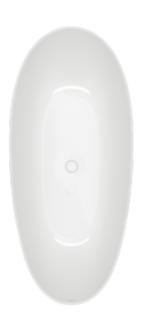

## **BATHS ANTAO**

#### 1. POSITION

| Article number           | UBQ170TAO7TV-01                                                                                                                                                                                                  |
|--------------------------|------------------------------------------------------------------------------------------------------------------------------------------------------------------------------------------------------------------|
| Article title            | Villeroy & Boch Antao Free-standing bath, 1700 x 750 mm, White Alpin                                                                                                                                             |
| Product designation      | Free-standing bath                                                                                                                                                                                               |
| Collection               | Antao                                                                                                                                                                                                            |
| Assembly / Assembly type | freestanding                                                                                                                                                                                                     |
| Assembly instructions    | In accordance with DIN 1986-100, a<br>floor drain is required to protect the<br>building against flooding, if a bath is<br>installed without an overflow. A floor<br>drain is not required if ViFlow is<br>used. |
| Scope of delivery        | 1 x free-standing bath , 2 x bath<br>support frame (self-adhesive),<br>adjustable from 130 - 180 mm 1 x<br>bath filler "SilentFlow"                                                                              |
| Length in mm             | 1700                                                                                                                                                                                                             |
| Width in mm              | 750                                                                                                                                                                                                              |
| Height in mm             | 500                                                                                                                                                                                                              |
| Outlet / outlet          | central outlet                                                                                                                                                                                                   |
| Material                 | Quaryl®                                                                                                                                                                                                          |
| Colour name              | White Alpin                                                                                                                                                                                                      |
| With feet/base           | Yes                                                                                                                                                                                                              |
| With panel               | No                                                                                                                                                                                                               |
| Other material           | Outlet cover: Plastic                                                                                                                                                                                            |
| Other surfaces           | Outlet cover: glossy                                                                                                                                                                                             |
| With overflow            | Yes                                                                                                                                                                                                              |
| With bath support        | No                                                                                                                                                                                                               |
| Capacity                 | 212                                                                                                                                                                                                              |
| Number of people         | 2                                                                                                                                                                                                                |
| For handle mounting      | Yes                                                                                                                                                                                                              |
| Anti-slip class          | Anti-slip class A                                                                                                                                                                                                |
| Seat unit                | 2                                                                                                                                                                                                                |
| EAN number               | 4065467396918                                                                                                                                                                                                    |