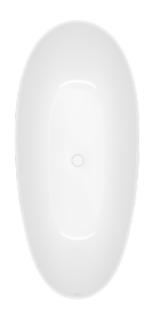

#### 1. POSITION

| Article number           | UBQ170TAO7V-01                                                                                                                                                                                    |
|--------------------------|---------------------------------------------------------------------------------------------------------------------------------------------------------------------------------------------------|
| Article title            | Villeroy & Boch Antao Free-standing bath, 1700 x 750 mm, White Alpin                                                                                                                              |
| Product designation      | Free-standing bath                                                                                                                                                                                |
| Collection               | Antao                                                                                                                                                                                             |
| Assembly / Assembly type | freestanding                                                                                                                                                                                      |
| Assembly instructions    | In accordance with DIN 1986-100, a floor drain is required to protect the building against flooding, if a bath is installed without an overflow. A floor drain is not required if ViFlow is used. |
| Scope of delivery        | 1 x free-standing bath , 2 x bath<br>support frame (self-adhesive),<br>adjustable from 130 - 180 mm                                                                                               |
| Length in mm             | 1700                                                                                                                                                                                              |
| Width in mm              | 750                                                                                                                                                                                               |
| Height in mm             | 500                                                                                                                                                                                               |
| Outlet / outlet          | central outlet                                                                                                                                                                                    |
| Material                 | Quaryl®                                                                                                                                                                                           |
| Colour name              | White Alpin                                                                                                                                                                                       |
| With feet/base           | Yes                                                                                                                                                                                               |
| With panel               | No                                                                                                                                                                                                |
| Other material           | Outlet cover: Plastic                                                                                                                                                                             |
| Other surfaces           | Outlet cover: glossy                                                                                                                                                                              |
| With overflow            | Yes                                                                                                                                                                                               |
| With bath support        | No                                                                                                                                                                                                |
| Capacity                 | 212                                                                                                                                                                                               |
| Number of people         | 2                                                                                                                                                                                                 |
| For handle mounting      | Yes                                                                                                                                                                                               |
| Anti-slip class          | Anti-slip class A                                                                                                                                                                                 |
| Seat unit                | 2                                                                                                                                                                                                 |
| EAN number               | 4065467396857                                                                                                                                                                                     |