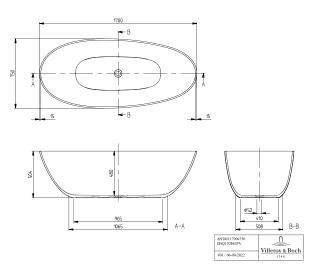

|
| Anti-slip class          | Anti-slip class A                                                                                                                                                                                 |
| Seat unit                | 2                                                                                                                                                                                                 |
| EAN number               | 4065467396857                                                                                                                                                                                     |



# COLOUR

### **COLOUR DESIGNATION**



White Alpin





PROJECTS

# TECHNICAL DRAWINGS

## UBQ170TAO7V-01