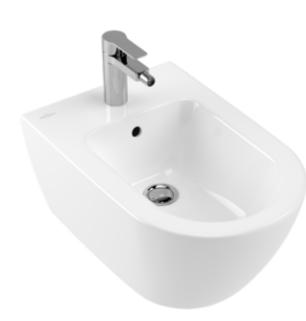

## SUBWAY 2.0 BIDET OVAL

## PRODUCT INFORMATION

| Article title                          | Villeroy & Boch Subway 2.0 Bidet,<br>wall-mounted, 375 x 565 mm, White<br>Alpin |
|----------------------------------------|---------------------------------------------------------------------------------|
| Article number                         | 54000001                                                                        |
| Scope of delivery                      | 1 x bidet 1x fastening set                                                      |
| Length in mm                           | 565                                                                             |
| Width in mm                            | 375                                                                             |
| Height in mm                           | 280                                                                             |
| Collection                             | Subway 2.0                                                                      |
| Product designation                    | Bidet                                                                           |
| Suitable for                           | 1-hole mixer                                                                    |
| Wall-mounted - floor-standing          | wall-mounted                                                                    |
| Material                               | Sanitary ceramics                                                               |
| surface                                | glossy                                                                          |
| Shape                                  | Oval                                                                            |
| Colour designation                     | White Alpin                                                                     |
| Antibacterial surface (with AntiBac)   | No                                                                              |
| Easy surface cleaning<br>(CeramicPlus) | No                                                                              |
| Assembly / Assembly type               | wall-mounted                                                                    |