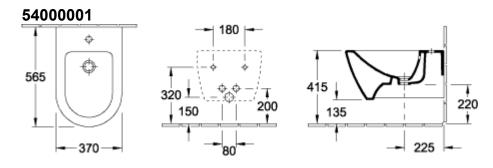

|
| surface                                | glossy                                                                          |
| Shape                                  | Oval                                                                            |
| Colour designation                     | White Alpin                                                                     |
| Antibacterial surface (with AntiBac)   | No                                                                              |
| Easy surface cleaning<br>(CeramicPlus) | No                                                                              |
| Assembly / Assembly type               | wall-mounted                                                                    |

## TECHNICAL DRAWINGS