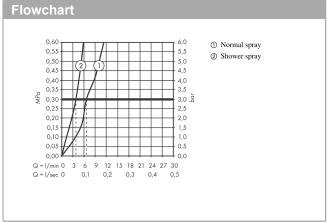

## product features

- · consists of: single lever kitchen mixer, hose box
- · ComfortZone 230
- · I-spout
- · swivel range adjustable in 2 steps to 110° or 150°
- · laminar spray and shower spray
- lockable shower spray, spray returns through pressing spray diverter and spray returns automatically through handle closing
- Select button for a comfortable start/stop of the water flow
- MagFit magnetic shower support
- · connection dimension: DN15
- · maximum flow rate at 3 bar: 8 l/min
- · ceramic cartridge
- · connection type: G % connections
- · integrated non-return valve
- · suitable for continuous flow water heaters
- sBox for quiet, smooth and protected hose guidance in the cabinet, under the countertop, with extension length up to 76 cm
- · P-IX 16915/IOO
- · ACS 19 ACC LY 056, valide jusqu'au 01.05.2024
- · Kiwa K6161 Mechanical Mixers EN817
- · STA 1523
- · Agréé Belgaqua