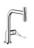

## **AXOR Citterio**

Single lever kitchen mixer Select 230 2jet with pull-out spray and sBox

Surfaces: Chrome Article Number: 39862000

## product features

- · consists of: single lever kitchen mixer, hose box
- · ComfortZone 230
- · I-spout
- · swivel range adjustable in 2 steps to 110° or 150°
- · laminar spray and shower spray
- lockable shower spray, spray returns through pressing spray diverter and spray returns automatically through handle closing
- Select button for a comfortable start/stop of the water flow
- MagFit magnetic shower support
- · connection dimension: DN15
- · maximum flow rate at 3 bar: 8 l/min
- · ceramic cartridge
- · connection type: G % connections
- · integrated non-return valve
- · suitable for continuous flow water heaters
- sBox for quiet, smooth and protected hose guidance in the cabinet, under the countertop, with extension length up to 76 cm
- · P-IX 16915/IOO
- · ACS 19 ACC LY 056, valide jusqu'au 01.05.2024
- · Kiwa K6161 Mechanical Mixers EN817
- · STA 1523
- · Agréé Belgaqua