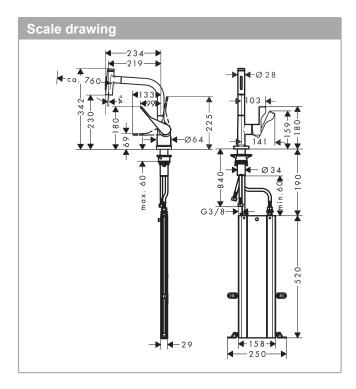

## product features

- · consists of: single lever kitchen mixer, hose box
- · ComfortZone 230
- · I-spout
- · swivel range adjustable in 2 steps to 110° or 150°
- · laminar spray and shower spray
- lockable shower spray, spray returns through pressing spray diverter and spray returns automatically through handle closing
- Select button for a comfortable start/stop of the water flow
- MagFit magnetic shower support
- · connection dimension: DN15
- · maximum flow rate at 3 bar: 8 l/min
- · ceramic cartridge
- · connection type: G % connections
- · integrated non-return valve
- · suitable for continuous flow water heaters
- sBox for quiet, smooth and protected hose guidance in the cabinet, under the countertop, with extension length up to 76 cm
- · P-IX 16915/IOO
- · ACS 19 ACC LY 056, valide jusqu'au 01.05.2024
- · Kiwa K6161 Mechanical Mixers EN817
- · STA 1523
- · Agréé Belgaqua