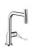

## **AXOR Citterio**

Single lever kitchen mixer Select 230 2jet with pull-out spray and sBox

Surfaces: Chrome Article Number: 39862000

## product features

- · consists of: single lever kitchen mixer, hose box
- · ComfortZone 230
- · I-spout
- · swivel range adjustable in 2 steps to 110° or 150°
- · laminar spray and shower spray
- lockable shower spray, spray returns through pressing spray diverter and spray returns automatically through handle closing
- Select button for a comfortable start/stop of the water flow
- MagFit magnetic shower support
- · connection dimension: DN15
- · maximum flow rate at 3 bar: 8 l/min
- · ceramic cartridge
- · connection type: G % connections
- · integrated non-return valve
- · suitable for continuous flow water heaters
- sBox for quiet, smooth and protected hose guidance in the cabinet, under the countertop, with extension length up to 76 cm
- · P-IX 16915/IOO
- · ACS 19 ACC LY 056, valide jusqu'au 01.05.2024
- · Kiwa K6161 Mechanical Mixers EN817
- · STA 1523
- · Agréé Belgaqua