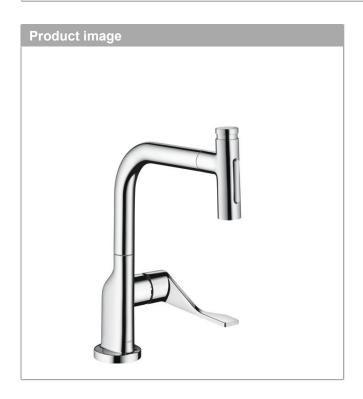

## **AXOR Citterio**

Single lever kitchen mixer Select 230 2jet with pull-out spray and sBox

Surfaces: Chrome Article Number: 39862000

## product features

- · consists of: single lever kitchen mixer, hose box
- · ComfortZone 230
- · I-spout
- · swivel range adjustable in 2 steps to 110° or 150°
- · laminar spray and shower spray
- lockable shower spray, spray returns through pressing spray diverter and spray returns automatically through handle closing
- Select button for a comfortable start/stop of the water flow
- MagFit magnetic shower support
- · connection dimension: DN15
- · maximum flow rate at 3 bar: 8 l/min
- · ceramic cartridge
- · connection type: G % connections
- · integrated non-return valve
- · suitable for continuous flow water heaters
- sBox for quiet, smooth and protected hose guidance in the cabinet, under the countertop, with extension length up to 76 cm
- · P-IX 16915/IOO
- · ACS 19 ACC LY 056, valide jusqu'au 01.05.2024
- · Kiwa K6161 Mechanical Mixers EN817
- · STA 1523
- · Agréé Belgaqua