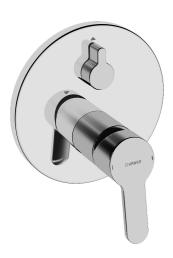

## 89909003 HANSAPRIMO - Nadomítkový díl podom. vanové baterie

EAN: 4015474278707 static.hansa.com/89909003

- Sprcha & vana
- Jednopáková, Sada pro konečnou montáž
- Podomítková instalace
- Chrom
- Páka se symboly teplé a studené vody, Jedna ovládací páka / rukojeť
- Otočný přepínač
- Funkce pro nastavení maximální teploty a průtoku vody, Nastavitelný omezovač teploty vody (součástí dodávky, možnost dodatečné instalace)
- ø 35 mm keramická kartuše pro ovládání teploty a průtoku vody
- Tělo baterie z mosazy DZR
- Rosetteplateframe, Roundwallrosette,
  FunctionUnitFixedWithScrews, Sleeve, BLUECLICK, BLUETUNE