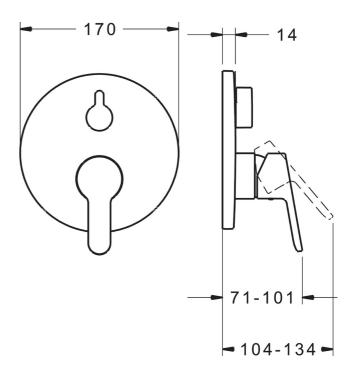

## 89909003 HANSAPRIMO - Nadomítkový díl podom. vanové baterie

EAN: 4015474278707 static.hansa.com/89909003

- Sprcha & vana
- Jednopáková, Sada pro konečnou montáž
- Podomítková instalace
- Chrom
- Páka se symboly teplé a studené vody, Jedna ovládací páka / rukojeť
- Otočný přepínač
- Funkce pro nastavení maximální teploty a průtoku vody, Nastavitelný omezovač teploty vody (součástí dodávky, možnost dodatečné instalace)
- ø 35 mm keramická kartuše pro ovládání teploty a průtoku vody
- Tělo baterie z mosazy DZR
- Rosetteplateframe, Roundwallrosette,
  FunctionUnitFixedWithScrews, Sleeve, BLUECLICK, BLUETUNE