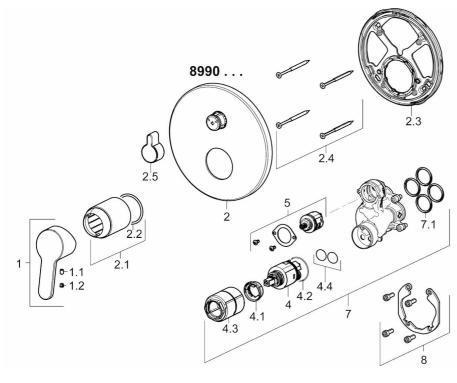

## Náhradní díly

## SP89909003

|      | Název                          | Kód      |
|------|--------------------------------|----------|
| 1    | Páka                           | 59913827 |
| 1.1  | Šroub, M5x8, SW2.5             | 59904755 |
| 1.2  | Záslepka Šedá                  | 59912112 |
| 2    | Kryt příruby, d 170 mm         | 59914308 |
| 2.1  | Krytka, (2011-)                | 59912511 |
| 2.2  | O-kroužek, 41x3                | 59913215 |
| 2.3  | Upevňovací část                | 59914307 |
| 2.4  | Šroub, M4.5x80                 | 59912890 |
| 2.5  | Krytka přepínače               | 59914324 |
| 4    | Kartuše, 3.5 Classic           | 59913075 |
| 4.1  | Temperature adjustment limiter | 59912325 |
| 4.2  | O-kroužek, d 28.24x2.62        | 59912590 |
| 4.3  | Šroub rukáv, M38x1             | 59912115 |
| 4.4  | O-kroužek, d 10.10x1.60        | 59905072 |
| 5    | Přepínač/Kartuše               | 59914183 |
| 7    | Funkční jednotka, 3.5          | 59914299 |
| 7.1  | O-kroužek, 23.47x2.62          | 59914304 |
| 8    | Montážní kit                   | 59914186 |
| N.I. | Nástavec-sada, 15 mm, d:170 mm | 59914191 |
| N.I. | Nástavec-sada, 15 mm           | 59914182 |
| N.I. | Upevňovací šroub, M6x13        | 59914657 |
| N.I. | Přepínač, 120°                 | 59914655 |
| N.I. | šroubovák, 5 mm                | 59914334 |
| N.I. | Adaptér, H/C reversed          | 59914184 |