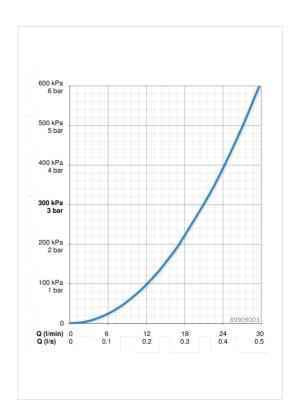

## Technické údaje

| Vlastnosti průtoku           |                   |  |
|------------------------------|-------------------|--|
| Průtokové množství při 3 bar | 21.0 / 21.0 l/min |  |
| Technické vlastnosti         |                   |  |
| Zdroj teplé vody             | max. +90°C        |  |
| Pracovní tlak                | 0.5-10 bar        |  |
| Předpisy                     |                   |  |
| Norma FN                     | FN 817            |  |