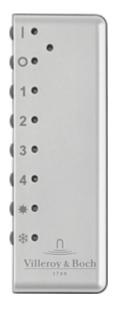

## 1. POSITION

| Model               | G99902                                                                                                                                                                        |
|---------------------|-------------------------------------------------------------------------------------------------------------------------------------------------------------------------------|
| Collection          | Finion                                                                                                                                                                        |
| PROJECTS            | PREMIUM                                                                                                                                                                       |
| Weight              | 0,15 kg                                                                                                                                                                       |
| description         | One remote control for all Finion articles., is required to operate all Finion lighting elements Not included in scope of delivery.                                           |
| Specification texts | Finion; Remote control, including mount; One remote control for all Finion articles., is required to operate all Finion lighting elements; Not included in scope of delivery. |