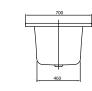

# TECHNICAL DRAWINGS

#### UBA167LFO2V

#### 1. POSITION

| Model               | UBA167LFO2V                                                                                                                                                                                                                                                                       |
|---------------------|-----------------------------------------------------------------------------------------------------------------------------------------------------------------------------------------------------------------------------------------------------------------------------------|
| Collection          | Loop & Friends                                                                                                                                                                                                                                                                    |
| PROJECTS            | DESIGN                                                                                                                                                                                                                                                                            |
| Width               | 700 mm                                                                                                                                                                                                                                                                            |
| Depth               | 440 mm                                                                                                                                                                                                                                                                            |
| Length              | 1600 mm                                                                                                                                                                                                                                                                           |
| Weight              | 19 kg                                                                                                                                                                                                                                                                             |
| description         | OVAL<br>Duo<br>with oval inner form<br>Litres incl. 1 pers: 100<br>Not included in scope of delivery::<br>Set of bath feet is not supplied as<br>standard., Requires extended<br>waste/overflow combination.                                                                      |
| material            | Acrylic                                                                                                                                                                                                                                                                           |
| Specification texts | Loop & Friends; Bath; Size: 1600 x<br>700 mm; Rectangular; OVAL; Duo;<br>Acrylic; with oval inner form; Litres<br>incl. 1 pers: 100; Not included in<br>scope of delivery:: Set of bath feet<br>is not supplied as standard.,<br>Requires extended waste/overflow<br>combination. |