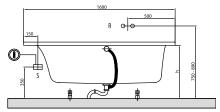

| Acrylic                                                                                                                                                                                                                                                                           |
| Specification texts | Loop & Friends; Bath; Size: 1600 x<br>700 mm; Rectangular; OVAL; Duo;<br>Acrylic; with oval inner form; Litres<br>incl. 1 pers: 100; Not included in<br>scope of delivery:: Set of bath feet<br>is not supplied as standard.,<br>Requires extended waste/overflow<br>combination. |

## COLOURS

| white (alpin) | UBA167LFO2V-01 | 4051202126131 |
|---------------|----------------|---------------|
| Star White    | UBA167LFO2V-96 | 4051202126148 |



# TECHNICAL DRAWINGS

#### UBA167LFO2V