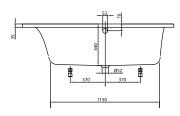

# TECHNICAL DRAWINGS

#### UBA167LFO2V

#### 1. POSITION

| Model               | UBA167LFO2V                                                                                                                                                                                                                                                                       |
|---------------------|-----------------------------------------------------------------------------------------------------------------------------------------------------------------------------------------------------------------------------------------------------------------------------------|
| Collection          | Loop & Friends                                                                                                                                                                                                                                                                    |
| PROJECTS            | DESIGN                                                                                                                                                                                                                                                                            |
| Width               | 700 mm                                                                                                                                                                                                                                                                            |
| Depth               | 440 mm                                                                                                                                                                                                                                                                            |
| Length              | 1600 mm                                                                                                                                                                                                                                                                           |
| Weight              | 19 kg                                                                                                                                                                                                                                                                             |
| description         | OVAL<br>Duo<br>with oval inner form<br>Litres incl. 1 pers: 100<br>Not included in scope of delivery::<br>Set of bath feet is not supplied as<br>standard., Requires extended<br>waste/overflow combination.                                                                      |
| material            | Acrylic                                                                                                                                                                                                                                                                           |
| Specification texts | Loop & Friends; Bath; Size: 1600 x<br>700 mm; Rectangular; OVAL; Duo;<br>Acrylic; with oval inner form; Litres<br>incl. 1 pers: 100; Not included in<br>scope of delivery:: Set of bath feet<br>is not supplied as standard.,<br>Requires extended waste/overflow<br>combination. |