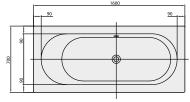

# TECHNICAL DRAWINGS

#### UBA167LFO2V

#### 1. POSITION

| Model               | UBA167LFO2V                                                                                                                                                                                                                                                                       |
|---------------------|-----------------------------------------------------------------------------------------------------------------------------------------------------------------------------------------------------------------------------------------------------------------------------------|
| Collection          | Loop & Friends                                                                                                                                                                                                                                                                    |
| PROJECTS            | DESIGN                                                                                                                                                                                                                                                                            |
| Width               | 700 mm                                                                                                                                                                                                                                                                            |
| Depth               | 440 mm                                                                                                                                                                                                                                                                            |
| Length              | 1600 mm                                                                                                                                                                                                                                                                           |
| Weight              | 19 kg                                                                                                                                                                                                                                                                             |
| description         | OVAL<br>Duo<br>with oval inner form<br>Litres incl. 1 pers: 100<br>Not included in scope of delivery::<br>Set of bath feet is not supplied as<br>standard., Requires extended<br>waste/overflow combination.                                                                      |
| material            | Acrylic                                                                                                                                                                                                                                                                           |
| Specification texts | Loop & Friends; Bath; Size: 1600 x<br>700 mm; Rectangular; OVAL; Duo;<br>Acrylic; with oval inner form; Litres<br>incl. 1 pers: 100; Not included in<br>scope of delivery:: Set of bath feet<br>is not supplied as standard.,<br>Requires extended waste/overflow<br>combination. |