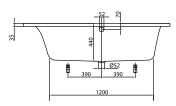

#### 1. POSITION

| Model               | UBA170LFS2V                                                                                                                                                                                                                                                                           |  |
|---------------------|---------------------------------------------------------------------------------------------------------------------------------------------------------------------------------------------------------------------------------------------------------------------------------------|--|
| Collection          | Loop & Friends                                                                                                                                                                                                                                                                        |  |
| PROJECTS            | DESIGN                                                                                                                                                                                                                                                                                |  |
| Width               | 750 mm                                                                                                                                                                                                                                                                                |  |
| Depth               | 440 mm                                                                                                                                                                                                                                                                                |  |
| Length              | 1700 mm                                                                                                                                                                                                                                                                               |  |
| Weight              | 21 kg                                                                                                                                                                                                                                                                                 |  |
| description         | SQUARE<br>Duo<br>with square inner form<br>Litres incl. 1 pers: 130<br>Not included in scope of delivery::<br>Set of bath feet is not supplied as<br>standard., Requires extended<br>waste/overflow combination.                                                                      |  |
| material            | Acrylic                                                                                                                                                                                                                                                                               |  |
| Specification texts | Loop & Friends; Bath; Size: 1700 x<br>750 mm; Rectangular; SQUARE;<br>Duo; Acrylic; with square inner form;<br>Litres incl. 1 pers: 130; Not included<br>in scope of delivery:: Set of bath<br>feet is not supplied as standard.,<br>Requires extended waste/overflow<br>combination. |  |

# TECHNICAL DRAWINGS

#### UBA170LFS2V