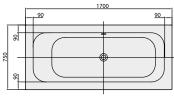

#### 1. POSITION

| Model               | UBA170LFS2V                                                                                                                                                                                                                                                                           |  |
|---------------------|---------------------------------------------------------------------------------------------------------------------------------------------------------------------------------------------------------------------------------------------------------------------------------------|--|
| Collection          | Loop & Friends                                                                                                                                                                                                                                                                        |  |
| PROJECTS            | DESIGN                                                                                                                                                                                                                                                                                |  |
| Width               | 750 mm                                                                                                                                                                                                                                                                                |  |
| Depth               | 440 mm                                                                                                                                                                                                                                                                                |  |
| Length              | 1700 mm                                                                                                                                                                                                                                                                               |  |
| Weight              | 21 kg                                                                                                                                                                                                                                                                                 |  |
| description         | SQUARE<br>Duo<br>with square inner form<br>Litres incl. 1 pers: 130<br>Not included in scope of delivery::<br>Set of bath feet is not supplied as<br>standard., Requires extended<br>waste/overflow combination.                                                                      |  |
| material            | Acrylic                                                                                                                                                                                                                                                                               |  |
| Specification texts | Loop & Friends; Bath; Size: 1700 x<br>750 mm; Rectangular; SQUARE;<br>Duo; Acrylic; with square inner form;<br>Litres incl. 1 pers: 130; Not included<br>in scope of delivery:: Set of bath<br>feet is not supplied as standard.,<br>Requires extended waste/overflow<br>combination. |  |

# TECHNICAL DRAWINGS

#### UBA170LFS2V