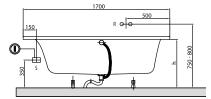

# TECHNICAL DRAWINGS

#### UBA170LFS2V

#### 1. POSITION

| Model               | UBA170LFS2V                                                                                                                                                                                                                                                                           |  |
|---------------------|---------------------------------------------------------------------------------------------------------------------------------------------------------------------------------------------------------------------------------------------------------------------------------------|--|
| Collection          | Loop & Friends                                                                                                                                                                                                                                                                        |  |
| PROJECTS            | DESIGN                                                                                                                                                                                                                                                                                |  |
| Width               | 750 mm                                                                                                                                                                                                                                                                                |  |
| Depth               | 440 mm                                                                                                                                                                                                                                                                                |  |
| Length              | 1700 mm                                                                                                                                                                                                                                                                               |  |
| Weight              | 21 kg                                                                                                                                                                                                                                                                                 |  |
| description         | SQUARE<br>Duo<br>with square inner form<br>Litres incl. 1 pers: 130<br>Not included in scope of delivery::<br>Set of bath feet is not supplied as<br>standard., Requires extended<br>waste/overflow combination.                                                                      |  |
| material            | Acrylic                                                                                                                                                                                                                                                                               |  |
| Specification texts | Loop & Friends; Bath; Size: 1700 x<br>750 mm; Rectangular; SQUARE;<br>Duo; Acrylic; with square inner form;<br>Litres incl. 1 pers: 130; Not included<br>in scope of delivery:: Set of bath<br>feet is not supplied as standard.,<br>Requires extended waste/overflow<br>combination. |  |