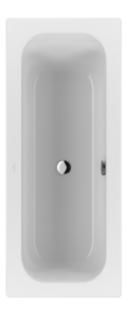

#### 1. POSITION

| Model               | UBA170LFS2V                                                                                                                                                                                                                                                                           |  |
|---------------------|---------------------------------------------------------------------------------------------------------------------------------------------------------------------------------------------------------------------------------------------------------------------------------------|--|
| Collection          | Loop & Friends                                                                                                                                                                                                                                                                        |  |
| PROJECTS            | DESIGN                                                                                                                                                                                                                                                                                |  |
| Width               | 750 mm                                                                                                                                                                                                                                                                                |  |
| Depth               | 440 mm                                                                                                                                                                                                                                                                                |  |
| Length              | 1700 mm                                                                                                                                                                                                                                                                               |  |
| Weight              | 21 kg                                                                                                                                                                                                                                                                                 |  |
| description         | SQUARE<br>Duo<br>with square inner form<br>Litres incl. 1 pers: 130<br>Not included in scope of delivery::<br>Set of bath feet is not supplied as<br>standard., Requires extended<br>waste/overflow combination.                                                                      |  |
| material            | Acrylic                                                                                                                                                                                                                                                                               |  |
| Specification texts | Loop & Friends; Bath; Size: 1700 x<br>750 mm; Rectangular; SQUARE;<br>Duo; Acrylic; with square inner form;<br>Litres incl. 1 pers: 130; Not included<br>in scope of delivery:: Set of bath<br>feet is not supplied as standard.,<br>Requires extended waste/overflow<br>combination. |  |