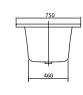

#### 1. POSITION

| Model               | UBA170LFS2V                                                                                                                                                                                                                                                                           |  |
|---------------------|---------------------------------------------------------------------------------------------------------------------------------------------------------------------------------------------------------------------------------------------------------------------------------------|--|
| Collection          | Loop & Friends                                                                                                                                                                                                                                                                        |  |
| PROJECTS            | DESIGN                                                                                                                                                                                                                                                                                |  |
| Width               | 750 mm                                                                                                                                                                                                                                                                                |  |
| Depth               | 440 mm                                                                                                                                                                                                                                                                                |  |
| Length              | 1700 mm                                                                                                                                                                                                                                                                               |  |
| Weight              | 21 kg                                                                                                                                                                                                                                                                                 |  |
| description         | SQUARE<br>Duo<br>with square inner form<br>Litres incl. 1 pers: 130<br>Not included in scope of delivery::<br>Set of bath feet is not supplied as<br>standard., Requires extended<br>waste/overflow combination.                                                                      |  |
| material            | Acrylic                                                                                                                                                                                                                                                                               |  |
| Specification texts | Loop & Friends; Bath; Size: 1700 x<br>750 mm; Rectangular; SQUARE;<br>Duo; Acrylic; with square inner form;<br>Litres incl. 1 pers: 130; Not included<br>in scope of delivery:: Set of bath<br>feet is not supplied as standard.,<br>Requires extended waste/overflow<br>combination. |  |

# TECHNICAL DRAWINGS

#### UBA170LFS2V