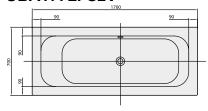

# TECHNICAL DRAWINGS

#### UBA177LFS2V

#### 1. POSITION

| Model               | UBA177LFS2V                                                                                                                                                                                                                                                      |  |
|---------------------|------------------------------------------------------------------------------------------------------------------------------------------------------------------------------------------------------------------------------------------------------------------|--|
| Collection          | Loop & Friends                                                                                                                                                                                                                                                   |  |
| PROJECTS            | DESIGN                                                                                                                                                                                                                                                           |  |
| Width               | 700 mm                                                                                                                                                                                                                                                           |  |
| Depth               | 440 mm                                                                                                                                                                                                                                                           |  |
| Length              | 1700 mm                                                                                                                                                                                                                                                          |  |
| Weight              | 21 kg                                                                                                                                                                                                                                                            |  |
| description         | SQUARE Duo with square inner form Litres incl. 1 pers: 120 Not included in scope of delivery:: Set of bath feet is not supplied as standard., Requires extended waste/overflow combination.                                                                      |  |
| material            | Acrylic                                                                                                                                                                                                                                                          |  |
| Specification texts | Loop & Friends; Bath; Size: 1700 x 700 mm; Rectangular; SQUARE; Duo; Acrylic; with square inner form; Litres incl. 1 pers: 120; Not included in scope of delivery:: Set of bath feet is not supplied as standard., Requires extended waste/overflow combination. |  |