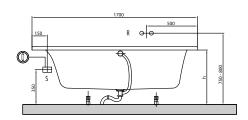

|  |
| material            | Acrylic                                                                                                                                                                                                                                                          |  |
| Specification texts | Loop & Friends; Bath; Size: 1700 x 700 mm; Rectangular; SQUARE; Duo; Acrylic; with square inner form; Litres incl. 1 pers: 120; Not included in scope of delivery:: Set of bath feet is not supplied as standard., Requires extended waste/overflow combination. |  |

## COLOURS

| white (alpin) | UBA177LFS2V-01 | 4051202125875 |
|---------------|----------------|---------------|
| Star White    | UBA177LFS2V-96 | 4051202125882 |



# TECHNICAL DRAWINGS

#### UBA177LFS2V