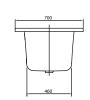

# TECHNICAL DRAWINGS

#### UBA177LFS2V

#### 1. POSITION

| Model               | UBA177LFS2V                                                                                                                                                                                                                                                      |  |
|---------------------|------------------------------------------------------------------------------------------------------------------------------------------------------------------------------------------------------------------------------------------------------------------|--|
| Collection          | Loop & Friends                                                                                                                                                                                                                                                   |  |
| PROJECTS            | DESIGN                                                                                                                                                                                                                                                           |  |
| Width               | 700 mm                                                                                                                                                                                                                                                           |  |
| Depth               | 440 mm                                                                                                                                                                                                                                                           |  |
| Length              | 1700 mm                                                                                                                                                                                                                                                          |  |
| Weight              | 21 kg                                                                                                                                                                                                                                                            |  |
| description         | SQUARE Duo with square inner form Litres incl. 1 pers: 120 Not included in scope of delivery:: Set of bath feet is not supplied as standard., Requires extended waste/overflow combination.                                                                      |  |
| material            | Acrylic                                                                                                                                                                                                                                                          |  |
| Specification texts | Loop & Friends; Bath; Size: 1700 x 700 mm; Rectangular; SQUARE; Duo; Acrylic; with square inner form; Litres incl. 1 pers: 120; Not included in scope of delivery:: Set of bath feet is not supplied as standard., Requires extended waste/overflow combination. |  |