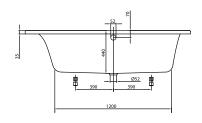

# TECHNICAL DRAWINGS

#### UBA177LFS2V

#### 1. POSITION

| Model               | UBA177LFS2V                                                                                                                                                                                                                                                      |  |
|---------------------|------------------------------------------------------------------------------------------------------------------------------------------------------------------------------------------------------------------------------------------------------------------|--|
| Collection          | Loop & Friends                                                                                                                                                                                                                                                   |  |
| PROJECTS            | DESIGN                                                                                                                                                                                                                                                           |  |
| Width               | 700 mm                                                                                                                                                                                                                                                           |  |
| Depth               | 440 mm                                                                                                                                                                                                                                                           |  |
| Length              | 1700 mm                                                                                                                                                                                                                                                          |  |
| Weight              | 21 kg                                                                                                                                                                                                                                                            |  |
| description         | SQUARE Duo with square inner form Litres incl. 1 pers: 120 Not included in scope of delivery:: Set of bath feet is not supplied as standard., Requires extended waste/overflow combination.                                                                      |  |
| material            | Acrylic                                                                                                                                                                                                                                                          |  |
| Specification texts | Loop & Friends; Bath; Size: 1700 x 700 mm; Rectangular; SQUARE; Duo; Acrylic; with square inner form; Litres incl. 1 pers: 120; Not included in scope of delivery:: Set of bath feet is not supplied as standard., Requires extended waste/overflow combination. |  |