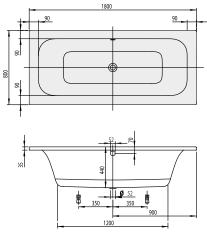

|
| material            | Acrylic                                                                                                                                                                                                                                                                               |
| Specification texts | Loop & Friends; Bath; Size: 1800 x<br>800 mm; Rectangular; SQUARE;<br>Duo; Acrylic; with square inner form;<br>Litres incl. 1 pers: 150; Not included<br>in scope of delivery:: Set of bath<br>feet is not supplied as standard.,<br>Requires extended waste/overflow<br>combination. |

## COLOURS

 white (alpin)
 UBA180LFS2V-01
 4051202125707

 Star White
 UBA180LFS2V-96
 4051202125806



# TECHNICAL DRAWINGS

### UBA180LFS2V