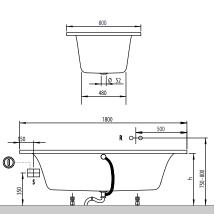

|
| material            | Acrylic                                                                                                                                                                                                                                                                               |
| Specification texts | Loop & Friends; Bath; Size: 1800 x<br>800 mm; Rectangular; SQUARE;<br>Duo; Acrylic; with square inner form;<br>Litres incl. 1 pers: 150; Not included<br>in scope of delivery:: Set of bath<br>feet is not supplied as standard.,<br>Requires extended waste/overflow<br>combination. |

## COLOURS

 white (alpin)
 UBA180LFS2V-01
 4051202125707

 Star White
 UBA180LFS2V-96
 4051202125806



# TECHNICAL DRAWINGS

### UBA180LFS2V