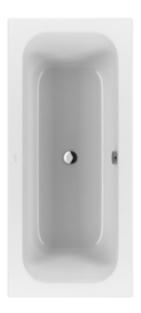

#### 1. POSITION

| Model               | UBA180LFS2V                                                                                                                                                                                                                                                                           |
|---------------------|---------------------------------------------------------------------------------------------------------------------------------------------------------------------------------------------------------------------------------------------------------------------------------------|
| Collection          | Loop & Friends                                                                                                                                                                                                                                                                        |
| PROJECTS            | DESIGN                                                                                                                                                                                                                                                                                |
| Width               | 800 mm                                                                                                                                                                                                                                                                                |
| Depth               | 440 mm                                                                                                                                                                                                                                                                                |
| Length              | 1800 mm                                                                                                                                                                                                                                                                               |
| Weight              | 23 kg                                                                                                                                                                                                                                                                                 |
| description         | SQUARE<br>Duo<br>with square inner form<br>Litres incl. 1 pers: 150<br>Not included in scope of delivery::<br>Set of bath feet is not supplied as<br>standard., Requires extended<br>waste/overflow combination.                                                                      |
| material            | Acrylic                                                                                                                                                                                                                                                                               |
| Specification texts | Loop & Friends; Bath; Size: 1800 x<br>800 mm; Rectangular; SQUARE;<br>Duo; Acrylic; with square inner form;<br>Litres incl. 1 pers: 150; Not included<br>in scope of delivery:: Set of bath<br>feet is not supplied as standard.,<br>Requires extended waste/overflow<br>combination. |

## COLOURS

 white (alpin)
 UBA180LFS2V-01
 4051202125707

 Star White
 UBA180LFS2V-96
 4051202125806