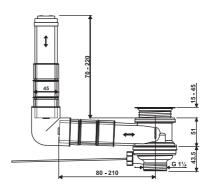

## **Product description**

Waste and overflow kit INEO FLUX

for wash basins without overflow hole, made of high quality and robust plastic material, hygienic and efficient by a flow optimized cross section geometry, flexible for nearly all wash basin shapes, adapting to nearly all wash basin material, easy assembly by co-injected seals, variable overflow/flood height, easily adjustable installation by telescopic connection or cutting in 3 sections, lockable pluf with float, can be opened and closed by lever rod, incl. stem valve, set of seals and mounting tool, without valve cover, packed in a box Test mark: tested to DIN EN 274, monitored Accessories: - space saving drain connection for washbasin Code No. 31.090.00..0000