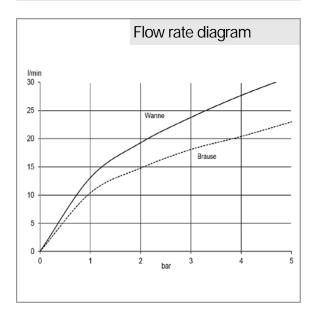

Bath rotary valve behind

Shower rotary valve in front

Aerator M28 x 1D

Flow rate bath 23,8 l/min. at 3 bar

Flow rate shower 18,7 l/min. at 3 bar

protected against back flow

dirt-catcher sieve

S unions 1/2 x 3/4 inch

## Advertisement

Thermostatic bath & shower mixer, manufacturer KLUDI GmbH & Co KG KLUDI

Objekta thermostatic bath & shower mixer item no. 352010538, DN 15, chrome plated brass, ceramic shut off as rotary valve 90°/90°, solid handle, noise level DIN EN 4109 group I, temperature control handle with hot water safety device 38 °C, type: thermostat bath & shower mixer DN 15, flow rate bath 23,8 l/min. at 3 bar, shower 18,7 l/min. at 3 bar, shower outlet 1/2 inch, protected against back flow DIN EN 1717, S unions 1/2 x 3/4 inch, dirt-catcher sieve, projection 79/103 mm, for pressure type water heater, for continuous line heater, PN 10,