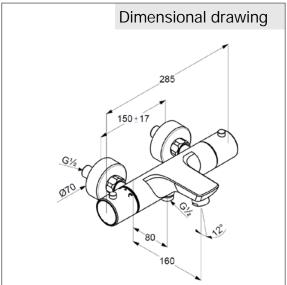

## Product description

thermostatic bath & shower mixer DN 15 wall fastening

temperature control handle with hot water safety device 38°C

with ceramic shut-off valve as rotary valve 90°/90°

shower outlet G 1/2

Bath rotary valve behind

Shower rotary valve in front

Aerator M28 x 1D

Flow rate bath 23,8 l/min. at 3 bar

Flow rate shower 18,7 l/min. at 3 bar

protected against back flow

dirt-catcher sieve

S unions 1/2 x 3/4 inch