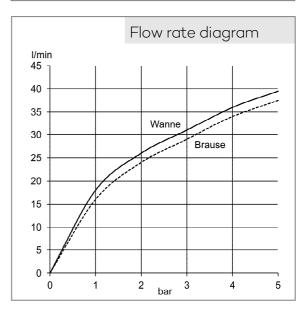

trim set with functional unit wall mounted automatic diverter: shower/ bath solid lever, metal

ceramic cartridge with hotwater safety device

flow rate at 3 bar = 31 l/ min.