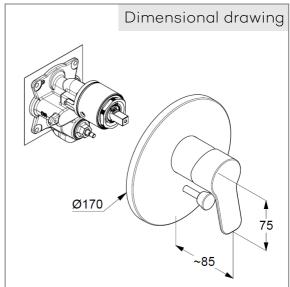

## Product description

manufacterer KLUDI GmbH & Co. KG
Typ: KLUDI PURE&EASY
Concealed single lever bath- and shower mixer,
PN10
Art. Nr. 376500565
concealed bath-shower mixer
single lever mixer
trim set without pre-installation set
pre installation set KLUDI FLEXX.BOXX Art. Nr. 88011

trim set with functional unit wall mounted automatic diverter: shower/ bath solid lever, metal

ceramic cartridge with hotwater safety device

flow rate at 3 bar = 31 l/ min.