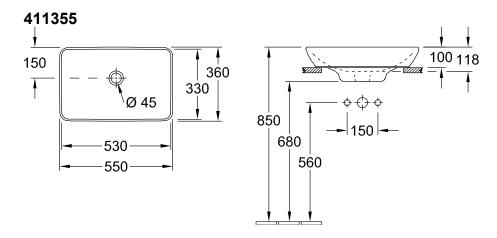

#### 1. POSITION

| Model                         | 411355                                                                                                                                                                                                                                                                                                                                                        |  |
|-------------------------------|---------------------------------------------------------------------------------------------------------------------------------------------------------------------------------------------------------------------------------------------------------------------------------------------------------------------------------------------------------------|--|
| Width                         | 550 mm                                                                                                                                                                                                                                                                                                                                                        |  |
| Depth                         | 360 mm                                                                                                                                                                                                                                                                                                                                                        |  |
| Weight                        | 10,8 kg                                                                                                                                                                                                                                                                                                                                                       |  |
| Description                   | Sanitary porcelain<br>recommendation: to be installed<br>with a spacing between the<br>washbasin rear panel and the wall<br>of at least 50 mm<br>incl. installation instructions<br>EN 31, EN 14688                                                                                                                                                           |  |
| Tap fitting / Tap hole remark | for wall-mounted washbasin mixers or tall pillar tap fittings, without tap hole area                                                                                                                                                                                                                                                                          |  |
| Overflow remark               | with overflow                                                                                                                                                                                                                                                                                                                                                 |  |
| Material                      | Sanitary porcelain                                                                                                                                                                                                                                                                                                                                            |  |
| Specification texts           | Venticello; Semi-recessed washbasin; Sanitary porcelain; Size: 550 x 360 mm; Rectangle; for wall-mounted washbasin mixers or tall pillar tap fittings, without tap hole area; with overflow; recommendation: to be installed with a spacing between the washbasin rear panel and the wall of at least 50 mm; incl. installation instructions; EN 31, EN 14688 |  |

## TECHNICAL DRAWINGS