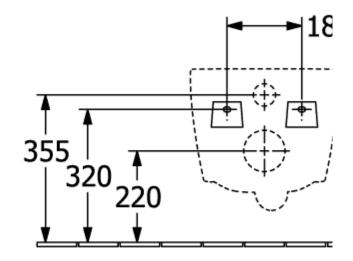

|
| (CeramicPlus)                                    |                                                                                                                |
| (CeramicPlus)<br>Rimless (mit DirectFlush)       | Yes                                                                                                            |
|                                                  | Yes<br>Washdown toilet                                                                                         |
| Rimless (mit DirectFlush)                        |                                                                                                                |

## **TECHNICAL DRAWINGS**

4670T9R1









180

F∳]

┍┿╢