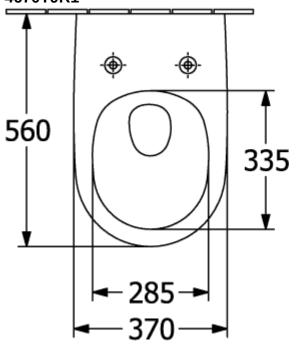

## PRODUCT INFORMATION

| Article title                                    | Villeroy & Boch Universo TwistFlus<br>Combi-Pack, wall-mounted, with<br>TwistFlush, White Alpin<br>CeramicPlus |
|--------------------------------------------------|----------------------------------------------------------------------------------------------------------------|
| Article number                                   | 4670T9R1                                                                                                       |
| Assembly / Assembly type                         | wall-mounted                                                                                                   |
| Scope of delivery                                | 1 x washdown toilet, rimless , 1 x<br>toilet seat and cover AntiBac 1 x<br>fastening set                       |
| Depth in mm                                      | 560                                                                                                            |
| Width in mm                                      | 370                                                                                                            |
| Height in mm                                     | 360                                                                                                            |
| Collection                                       | Universo TwistFlush                                                                                            |
| Suitable for                                     | Concealed cistern                                                                                              |
| Innovative flushing technology (with TwistFlush) | Yes                                                                                                            |
| Flush volume I                                   | 3 / 4,5 l                                                                                                      |
| Wall-mounted - floor-standing                    | wall-mounted                                                                                                   |
| Material                                         | mechanism (SoftClosing) <ul> <li>with removable seat (QuickRelease)</li> </ul>                                 |
|                                                  | Sanitary ceramics                                                                                              |
| Colour name<br>Other material                    | White Alpin CeramicPlus                                                                                        |
|                                                  | Toilet seat and cover: Duroplast                                                                               |
| Other surfaces                                   | Toilet seat and cover: glossy                                                                                  |
| Shape<br>Colour designation                      | Oval                                                                                                           |
| Colour designation<br>Other colour designations  | White Alpin<br>Toilet seat and cover: White Alpin                                                              |
|                                                  | AntiBac                                                                                                        |
| Antibacterial surface (with AntiBac)             | No                                                                                                             |
| Easy surface cleaning                            | Yes                                                                                                            |
| (CeramicPlus)                                    |                                                                                                                |
| (CeramicPlus)<br>Rimless (mit DirectFlush)       | Yes                                                                                                            |
|                                                  | Yes<br>Washdown toilet                                                                                         |
| Rimless (mit DirectFlush)                        |                                                                                                                |

## **TECHNICAL DRAWINGS**

4670T9R1

180

F∳]

┍┿╢