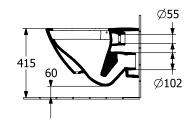

|
| (CeramicPlus)                                    |                                                                                                                |
| (CeramicPlus)<br>Rimless (mit DirectFlush)       | Yes                                                                                                            |
|                                                  | Yes<br>Washdown toilet                                                                                         |
| Rimless (mit DirectFlush)                        |                                                                                                                |

## **TECHNICAL DRAWINGS**

4670T9R1









180

F∳]

┍┿╢