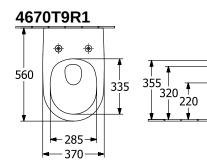

## PRODUCT INFORMATION

| Article title                                    | Villeroy & Boch Universo TwistFlus<br>Combi-Pack, wall-mounted, with<br>TwistFlush, White Alpin<br>CeramicPlus |
|--------------------------------------------------|----------------------------------------------------------------------------------------------------------------|
| Article number                                   | 4670T9R1                                                                                                       |
| Assembly / Assembly type                         | wall-mounted                                                                                                   |
| Scope of delivery                                | 1 x washdown toilet, rimless , 1 x<br>toilet seat and cover AntiBac 1 x<br>fastening set                       |
| Depth in mm                                      | 560                                                                                                            |
| Width in mm                                      | 370                                                                                                            |
| Height in mm                                     | 360                                                                                                            |
| Collection                                       | Universo TwistFlush                                                                                            |
| Suitable for                                     | Concealed cistern                                                                                              |
| Innovative flushing technology (with TwistFlush) | Yes                                                                                                            |
| Flush volume I                                   | 3 / 4,5 l                                                                                                      |
| Wall-mounted - floor-standing                    | wall-mounted                                                                                                   |
| Material                                         | mechanism (SoftClosing) <ul> <li>with removable seat (QuickRelease)</li> </ul>                                 |
|                                                  | Sanitary ceramics                                                                                              |
| Colour name<br>Other material                    | White Alpin CeramicPlus                                                                                        |
|                                                  | Toilet seat and cover: Duroplast                                                                               |
| Other surfaces                                   | Toilet seat and cover: glossy                                                                                  |
| Shape<br>Colour designation                      | Oval                                                                                                           |
| Colour designation<br>Other colour designations  | White Alpin<br>Toilet seat and cover: White Alpin                                                              |
|                                                  | AntiBac                                                                                                        |
| Antibacterial surface (with AntiBac)             | No                                                                                                             |
| Easy surface cleaning                            | Yes                                                                                                            |
| (CeramicPlus)                                    |                                                                                                                |
| (CeramicPlus)<br>Rimless (mit DirectFlush)       | Yes                                                                                                            |
|                                                  | Yes<br>Washdown toilet                                                                                         |
| Rimless (mit DirectFlush)                        |                                                                                                                |

## **TECHNICAL DRAWINGS**

4670T9R1

180

F∳]

┍┿╢