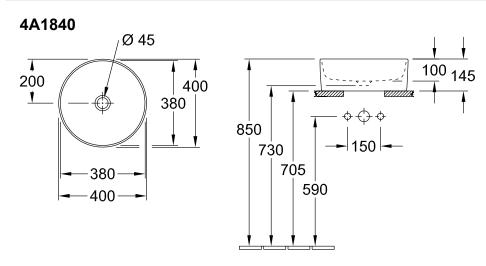

# TECHNICAL DRAWINGS

#### 1. POSITION

| Model                         | 4A1840                                                                                                                                                                                                                                                                                                                                                                                                                                                                                                                              |  |
|-------------------------------|-------------------------------------------------------------------------------------------------------------------------------------------------------------------------------------------------------------------------------------------------------------------------------------------------------------------------------------------------------------------------------------------------------------------------------------------------------------------------------------------------------------------------------------|--|
| Collection                    | Collaro                                                                                                                                                                                                                                                                                                                                                                                                                                                                                                                             |  |
| PROJECTS                      | DESIGN                                                                                                                                                                                                                                                                                                                                                                                                                                                                                                                              |  |
| Width                         | 400 mm                                                                                                                                                                                                                                                                                                                                                                                                                                                                                                                              |  |
| Weight                        | 9,3 kg                                                                                                                                                                                                                                                                                                                                                                                                                                                                                                                              |  |
| description                   | TitanCeram recommendation: to be installed with a spacing between the washbasin rear panel and the wall of at least 50 mm incl. template, fastening set included EN 31, EN 14688                                                                                                                                                                                                                                                                                                                                                    |  |
| Tap fitting / Tap hole remark | for wall-mounted washbasin mixers<br>or tall pillar tap fittings, without tap<br>hole area, when using a wall-<br>mounted tap fitting, we recommend<br>a projection of at least 210 mm                                                                                                                                                                                                                                                                                                                                              |  |
| Overflow remark               | without overflow, Please note:<br>unclosable outlet valve must be<br>used with models without overflow                                                                                                                                                                                                                                                                                                                                                                                                                              |  |
| material                      | TitanCeram                                                                                                                                                                                                                                                                                                                                                                                                                                                                                                                          |  |
| Specification texts           | Collaro; Surface-mounted washbasin; TitanCeram; Size: Diameter: 400 mm; Round; for wall-mounted washbasin mixers or tall pillar tap fittings, without tap hole area; when using a wall-mounted tap fitting, we recommend a projection of at least 210 mm; without overflow; Please note: unclosable outlet valve must be used with models without overflow; recommendation: to be installed with a spacing between the washbasin rear panel and the wall of at least 50 mm; incl. template, fastening set included; EN 31, EN 14688 |  |