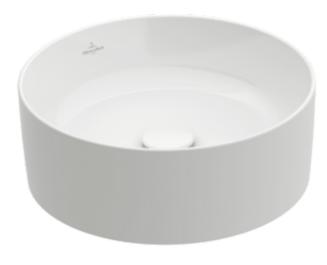

## SURFACE-MOUNTED WASHBASIN COLLARO

#### 1. POSITION

| Model                         | 4A1840                                                                                                                                                                                                                                                                                                                                                                                                                                                                                                                              |  |
|-------------------------------|-------------------------------------------------------------------------------------------------------------------------------------------------------------------------------------------------------------------------------------------------------------------------------------------------------------------------------------------------------------------------------------------------------------------------------------------------------------------------------------------------------------------------------------|--|
| Collection                    | Collaro                                                                                                                                                                                                                                                                                                                                                                                                                                                                                                                             |  |
| PROJECTS                      | DESIGN                                                                                                                                                                                                                                                                                                                                                                                                                                                                                                                              |  |
| Width                         | 400 mm                                                                                                                                                                                                                                                                                                                                                                                                                                                                                                                              |  |
| Weight                        | 9,3 kg                                                                                                                                                                                                                                                                                                                                                                                                                                                                                                                              |  |
| description                   | TitanCeram recommendation: to be installed with a spacing between the washbasin rear panel and the wall of at least 50 mm incl. template, fastening set included EN 31, EN 14688                                                                                                                                                                                                                                                                                                                                                    |  |
| Tap fitting / Tap hole remark | for wall-mounted washbasin mixers<br>or tall pillar tap fittings, without tap<br>hole area, when using a wall-<br>mounted tap fitting, we recommend<br>a projection of at least 210 mm                                                                                                                                                                                                                                                                                                                                              |  |
| Overflow remark               | without overflow, Please note:<br>unclosable outlet valve must be<br>used with models without overflow                                                                                                                                                                                                                                                                                                                                                                                                                              |  |
| material                      | TitanCeram                                                                                                                                                                                                                                                                                                                                                                                                                                                                                                                          |  |
| Specification texts           | Collaro; Surface-mounted washbasin; TitanCeram; Size: Diameter: 400 mm; Round; for wall-mounted washbasin mixers or tall pillar tap fittings, without tap hole area; when using a wall-mounted tap fitting, we recommend a projection of at least 210 mm; without overflow; Please note: unclosable outlet valve must be used with models without overflow; recommendation: to be installed with a spacing between the washbasin rear panel and the wall of at least 50 mm; incl. template, fastening set included; EN 31, EN 14688 |  |