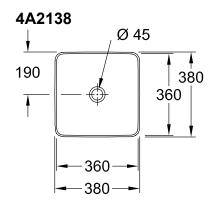

### 1. POSITION

| Model                         | 4A2138                                                                                                                                                                                                                                                                                                                                                                                                                                                                                                                           |  |
|-------------------------------|----------------------------------------------------------------------------------------------------------------------------------------------------------------------------------------------------------------------------------------------------------------------------------------------------------------------------------------------------------------------------------------------------------------------------------------------------------------------------------------------------------------------------------|--|
| Collection                    | Collaro                                                                                                                                                                                                                                                                                                                                                                                                                                                                                                                          |  |
| PROJECTS                      | DESIGN                                                                                                                                                                                                                                                                                                                                                                                                                                                                                                                           |  |
| Width                         | 380 mm                                                                                                                                                                                                                                                                                                                                                                                                                                                                                                                           |  |
| Depth                         | 380 mm                                                                                                                                                                                                                                                                                                                                                                                                                                                                                                                           |  |
| Weight                        | 10,8 kg                                                                                                                                                                                                                                                                                                                                                                                                                                                                                                                          |  |
| description                   | TitanCeram recommendation: to be installed with a spacing between the washbasin rear panel and the wall of at least 50 mm incl. template, fastening set included EN 31, EN 14688                                                                                                                                                                                                                                                                                                                                                 |  |
| Tap fitting / Tap hole remark | for wall-mounted washbasin mixers<br>or tall pillar tap fittings, without tap<br>hole area, when using a wall-<br>mounted tap fitting, we recommend<br>a projection of at least 210 mm                                                                                                                                                                                                                                                                                                                                           |  |
| Overflow remark               | without overflow, Please note:<br>unclosable outlet valve must be<br>used with models without overflow                                                                                                                                                                                                                                                                                                                                                                                                                           |  |
| material                      | TitanCeram                                                                                                                                                                                                                                                                                                                                                                                                                                                                                                                       |  |
| Specification texts           | Collaro; Surface-mounted washbasin; TitanCeram; Size: 380 x 380 mm; Square; for wall-mounted washbasin mixers or tall pillar tap fittings, without tap hole area; when using a wall-mounted tap fitting, we recommend a projection of at least 210 mm; without overflow; Please note: unclosable outlet valve must be used with models without overflow; recommendation: to be installed with a spacing between the washbasin rear panel and the wall of at least 50 mm; incl. template, fastening set included; EN 31, EN 14688 |  |

# TECHNICAL DRAWINGS