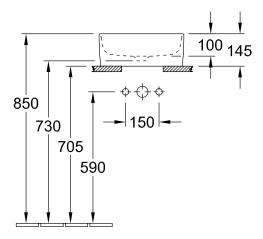

### 1. POSITION

| Model                         | 4A2138                                                                                                                                                                                                                                                                                                                                                                                                                                                                                                                           |  |
|-------------------------------|----------------------------------------------------------------------------------------------------------------------------------------------------------------------------------------------------------------------------------------------------------------------------------------------------------------------------------------------------------------------------------------------------------------------------------------------------------------------------------------------------------------------------------|--|
| Collection                    | Collaro                                                                                                                                                                                                                                                                                                                                                                                                                                                                                                                          |  |
| PROJECTS                      | DESIGN                                                                                                                                                                                                                                                                                                                                                                                                                                                                                                                           |  |
| Width                         | 380 mm                                                                                                                                                                                                                                                                                                                                                                                                                                                                                                                           |  |
| Depth                         | 380 mm                                                                                                                                                                                                                                                                                                                                                                                                                                                                                                                           |  |
| Weight                        | 10,8 kg                                                                                                                                                                                                                                                                                                                                                                                                                                                                                                                          |  |
| description                   | TitanCeram recommendation: to be installed with a spacing between the washbasin rear panel and the wall of at least 50 mm incl. template, fastening set included EN 31, EN 14688                                                                                                                                                                                                                                                                                                                                                 |  |
| Tap fitting / Tap hole remark | for wall-mounted washbasin mixers<br>or tall pillar tap fittings, without tap<br>hole area, when using a wall-<br>mounted tap fitting, we recommend<br>a projection of at least 210 mm                                                                                                                                                                                                                                                                                                                                           |  |
| Overflow remark               | without overflow, Please note:<br>unclosable outlet valve must be<br>used with models without overflow                                                                                                                                                                                                                                                                                                                                                                                                                           |  |
| material                      | TitanCeram                                                                                                                                                                                                                                                                                                                                                                                                                                                                                                                       |  |
| Specification texts           | Collaro; Surface-mounted washbasin; TitanCeram; Size: 380 x 380 mm; Square; for wall-mounted washbasin mixers or tall pillar tap fittings, without tap hole area; when using a wall-mounted tap fitting, we recommend a projection of at least 210 mm; without overflow; Please note: unclosable outlet valve must be used with models without overflow; recommendation: to be installed with a spacing between the washbasin rear panel and the wall of at least 50 mm; incl. template, fastening set included; EN 31, EN 14688 |  |

# TECHNICAL DRAWINGS