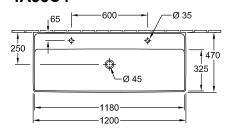

#### 1. POSITION

| Model                         | 4A33C4                                                                                                                                                                                                                                                                                                                                                                                                                        |  |
|-------------------------------|-------------------------------------------------------------------------------------------------------------------------------------------------------------------------------------------------------------------------------------------------------------------------------------------------------------------------------------------------------------------------------------------------------------------------------|--|
| Collection                    | Collaro                                                                                                                                                                                                                                                                                                                                                                                                                       |  |
| PROJECTS                      | DESIGN                                                                                                                                                                                                                                                                                                                                                                                                                        |  |
| Width                         | 1200 mm                                                                                                                                                                                                                                                                                                                                                                                                                       |  |
| Depth                         | 470 mm                                                                                                                                                                                                                                                                                                                                                                                                                        |  |
| Weight                        | 32,2 kg                                                                                                                                                                                                                                                                                                                                                                                                                       |  |
| description                   | Registered design<br>TitanCeram<br>wall fixation<br>EN 31, EN 14688                                                                                                                                                                                                                                                                                                                                                           |  |
| Tap fitting / Tap hole remark | suitable for 2 1-hole tap fittings, tap holes punched out, with 2 single-lever mixers and turn-knob operation or in conjunction with toggle valve, as well as push-open valve, please do not exceed a flow rate of max. 7.5 l/min per tap fitting.                                                                                                                                                                            |  |
| Overflow remark               | with overflow                                                                                                                                                                                                                                                                                                                                                                                                                 |  |
| material                      | TitanCeram                                                                                                                                                                                                                                                                                                                                                                                                                    |  |
| Specification texts           | Collaro; Vanity washbasin;<br>Registered design; TitanCeram;<br>Size: 1200 x 470 mm; Rectangle;<br>suitable for 2 1-hole tap fittings, tap<br>holes punched out; with 2 single-<br>lever mixers and turn-knob<br>operation or in conjunction with<br>toggle valve, as well as push-open<br>valve, please do not exceed a flow<br>rate of max. 7.5 l/min per tap fitting.;<br>with overflow; wall fixation; EN 31,<br>EN 14688 |  |

# TECHNICAL DRAWINGS

#### 4A33C4