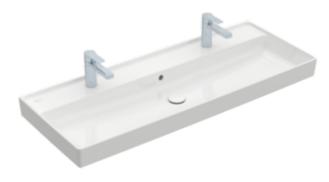

## VANITY WASHBASIN COLLARO

#### 1. POSITION

| Model                         | 4A33C4                                                                                                                                                                                                                                                                                                                                                                                                                        |  |
|-------------------------------|-------------------------------------------------------------------------------------------------------------------------------------------------------------------------------------------------------------------------------------------------------------------------------------------------------------------------------------------------------------------------------------------------------------------------------|--|
| Collection                    | Collaro                                                                                                                                                                                                                                                                                                                                                                                                                       |  |
| PROJECTS                      | DESIGN                                                                                                                                                                                                                                                                                                                                                                                                                        |  |
| Width                         | 1200 mm                                                                                                                                                                                                                                                                                                                                                                                                                       |  |
| Depth                         | 470 mm                                                                                                                                                                                                                                                                                                                                                                                                                        |  |
| Weight                        | 32,2 kg                                                                                                                                                                                                                                                                                                                                                                                                                       |  |
| description                   | Registered design<br>TitanCeram<br>wall fixation<br>EN 31, EN 14688                                                                                                                                                                                                                                                                                                                                                           |  |
| Tap fitting / Tap hole remark | suitable for 2 1-hole tap fittings, tap holes punched out, with 2 single-lever mixers and turn-knob operation or in conjunction with toggle valve, as well as push-open valve, please do not exceed a flow rate of max. 7.5 l/min per tap fitting.                                                                                                                                                                            |  |
| Overflow remark               | with overflow                                                                                                                                                                                                                                                                                                                                                                                                                 |  |
| material                      | TitanCeram                                                                                                                                                                                                                                                                                                                                                                                                                    |  |
| Specification texts           | Collaro; Vanity washbasin;<br>Registered design; TitanCeram;<br>Size: 1200 x 470 mm; Rectangle;<br>suitable for 2 1-hole tap fittings, tap<br>holes punched out; with 2 single-<br>lever mixers and turn-knob<br>operation or in conjunction with<br>toggle valve, as well as push-open<br>valve, please do not exceed a flow<br>rate of max. 7.5 l/min per tap fitting.;<br>with overflow; wall fixation; EN 31,<br>EN 14688 |  |