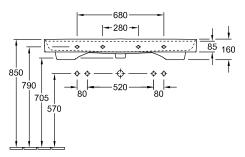

#### 1. POSITION

| Model                         | 4A33C4                                                                                                                                                                                                                                                                                                                                                                                                                        |  |
|-------------------------------|-------------------------------------------------------------------------------------------------------------------------------------------------------------------------------------------------------------------------------------------------------------------------------------------------------------------------------------------------------------------------------------------------------------------------------|--|
| Collection                    | Collaro                                                                                                                                                                                                                                                                                                                                                                                                                       |  |
| PROJECTS                      | DESIGN                                                                                                                                                                                                                                                                                                                                                                                                                        |  |
| Width                         | 1200 mm                                                                                                                                                                                                                                                                                                                                                                                                                       |  |
| Depth                         | 470 mm                                                                                                                                                                                                                                                                                                                                                                                                                        |  |
| Weight                        | 32,2 kg                                                                                                                                                                                                                                                                                                                                                                                                                       |  |
| description                   | Registered design<br>TitanCeram<br>wall fixation<br>EN 31, EN 14688                                                                                                                                                                                                                                                                                                                                                           |  |
| Tap fitting / Tap hole remark | suitable for 2 1-hole tap fittings, tap holes punched out, with 2 single-lever mixers and turn-knob operation or in conjunction with toggle valve, as well as push-open valve, please do not exceed a flow rate of max. 7.5 l/min per tap fitting.                                                                                                                                                                            |  |
| Overflow remark               | with overflow                                                                                                                                                                                                                                                                                                                                                                                                                 |  |
| material                      | TitanCeram                                                                                                                                                                                                                                                                                                                                                                                                                    |  |
| Specification texts           | Collaro; Vanity washbasin;<br>Registered design; TitanCeram;<br>Size: 1200 x 470 mm; Rectangle;<br>suitable for 2 1-hole tap fittings, tap<br>holes punched out; with 2 single-<br>lever mixers and turn-knob<br>operation or in conjunction with<br>toggle valve, as well as push-open<br>valve, please do not exceed a flow<br>rate of max. 7.5 l/min per tap fitting.;<br>with overflow; wall fixation; EN 31,<br>EN 14688 |  |

# TECHNICAL DRAWINGS

#### 4A33C4