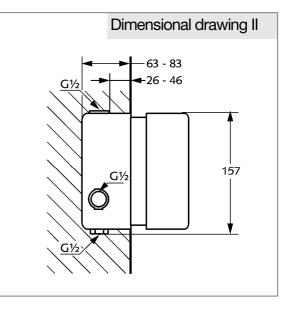

## Product description

concealed thermostat mixer concealed trim set hot water safety device 40 °C with shut-off valve without pre-installation set item no. 35156

Finishes: 05 chrome 45 permabrass

- KLUDI GmbH & Co KG KLUDI ADLON concealed thermostat mixer item no. 51720..20
- \*\* chrome plated brass/plastic
- \*\*\* trim set for concealed thermostat mixer body DN 15 item no. 35156

concealed thermostat mixer, manufacturer KLUDI GmbH & Co KG KLUDI ADLON concealed thermostat mixer item no. 51720..20, finishes: 05 = chrome / 45 = permabrass, type: concealed thermostat mixer trim set for concealed thermostat mixer body DN 15 item no. 35156 with shut-off valve, cover plate chrome / permabrass plated plastic, hot water safety device 40°, cross handle, with handle for shut-off valve, without pre- installation set item no. 35156,