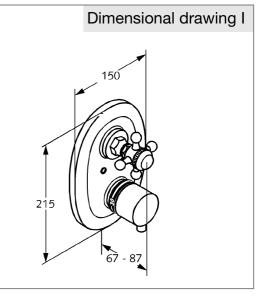

## Product description

concealed thermostat mixer concealed trim set hot water safety device 40 °C with shut-off valve without pre-installation set item no. 35156

Finishes: 05 chrome 45 permabrass

- KLUDI GmbH & Co KG KLUDI ADLON concealed thermostat mixer item no. 51720..20
- \*\* chrome plated brass/plastic
- \*\*\* trim set for concealed thermostat mixer body DN 15 item no. 35156

concealed thermostat mixer, manufacturer KLUDI GmbH & Co KG KLUDI ADLON concealed thermostat mixer item no. 51720..20, finishes: 05 = chrome / 45 = permabrass, type: concealed thermostat mixer trim set for concealed thermostat mixer body DN 15 item no. 35156 with shut-off valve, cover plate chrome / permabrass plated plastic, hot water safety device 40°, cross handle, with handle for shut-off valve, without pre- installation set item no. 35156,