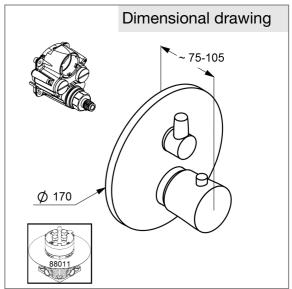

## Product description

concealed thermostatic shower mixer trim set with functional unit with ceramic shut-off valve hot water safety device 38 °C without pre-installation set KLUDI FLEXX.BOXX 88011 noise group II, P-IX 18444/IICC

concealed thermostat shower mixer, manufacturer KLUDI GmbH & Co. KG type KLUDI BALANCE concealed thermostat shower mixer with trim set item no. 52835..75, finishes, trim set with functional unit THM for pre-installation set KLUDI FLEXX.BOXX DN 20 item no. 88011, with ceramic shut-off valve, cover plate chrome plated plastic, diameter cover plate 170 mm, temperature control handle with hot water safety device 38°C, handles chrome or chrome/white plated plastic/brass, without extension set item no. 7300600-00, without pre-installation set KLUDI FLEXX.BOXX item no. 88011, noise level DIN 4109 noise group II, P-IX 18444/IICC Optimal function only in combination with KLUDI products,