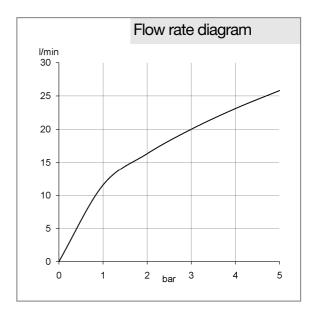

plated plastic / brass
- \*\*\* trim set with concealed mixer THM for KLUDI FLEXX.BOXX DN 20 item no. 88011

concealed thermostat shower mixer, manufacturer KLUDI GmbH & Co. KG type KLUDI BALANCE concealed thermostat shower mixer with trim set item no. 52835..75, finishes, trim set with functional unit THM for pre-installation set KLUDI FLEXX.BOXX DN 20 item no. 88011, with ceramic shut-off valve, cover plate chrome plated plastic, diameter cover plate 170 mm, temperature control handle with hot water safety device 38°C, handles chrome or chrome/white plated plastic/brass, without extension set item no. 7300600-00, without pre-installation set KLUDI FLEXX.BOXX item no. 88011, noise level DIN 4109 noise group II, P-IX 18444/IICC Optimal function only in combination with KLUDI products,