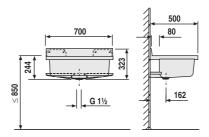

## **Product description**

maxi sink with overflow

made of impact, temperature and weather resistant plastic, 10-year guarantee against breakage, capacity approx. 33 l, markings on the sink shelf and the bottom shelf for installation of soap dispenser\* and tap fitting\* (\*to be ordered separately), complete with overflow, waste valve G1 1/2, strainer, plug with chain, installation set with concealed fixing brackets and anthracite shelf, packed in a box

Colour: white Internal dimensions of sink; w 620 mm x d 360 mm x h 210 mm