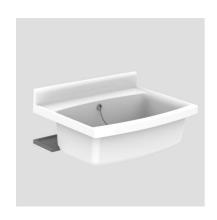

## **SANIT** maxi sink with overflow white

## **Product description**

maxi sink with overflow

made of impact, temperature and weather resistant plastic, 10-year guarantee against breakage, capacity approx. 33 l, markings on the sink shelf and the bottom shelf for installation of soap dispenser\* and tap fitting\* (\*to be ordered separately), complete with overflow, waste valve G1 1/2, strainer, plug with chain, installation set with concealed fixing brackets and anthracite shelf, packed in a box

Colour: white Internal dimensions of sink; w 620 mm x d 360 mm x h 210 mm