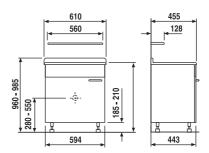

## **Product description**

washbox - laundry sink with floor-mounted cabinet laundry sink, white

made of impact, temperature and weather resistant plastic, 10-year guarantee against breakage, capacity approx. 35 I, complete with overflow, waste valve G1 1/2, strainer, plug and chain, supplied with shelf for wall mounting, packed in a box

floor-mounted cabinet, white

made of high-quality coated material, height-adjustable feet 185-210 mm, cabinet supplied as a largely pre-assembled kit, packed in a box