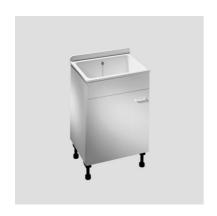

## **SANIT washbox-laundry sink white with cabinet**

## **Product description**

washbox - laundry sink with floor-mounted cabinet laundry sink, white

made of impact, temperature and weather resistant plastic, 10-year guarantee against breakage, capacity approx. 35 I, complete with overflow, waste valve G1 1/2, strainer, plug and chain, supplied with shelf for wall mounting, packed in a box

floor-mounted cabinet, white

made of high-quality coated material, height-adjustable feet 185-210 mm, cabinet supplied as a largely pre-assembled kit, packed in a box