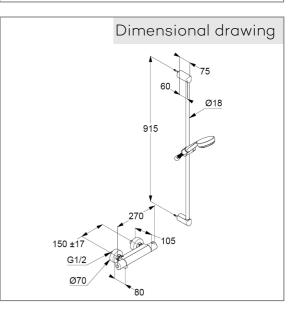

## KLUDI LOGO SHOWER DUO

thermostatic shower mixer shower set 1 S with wall rail 900 mm DN 15

Ref.: 6857805-00

Finishes: 05 chrome

Product description Manufacturer KLUDI GmbH & Co. KG Typ: KLUDI LOGO thermostatic shower mixer with shower set 1 S DN 15 with wall rail 900 mm Ref.: 6857805-00

thermostatic shower mixer wall mounted Hot water stop at 38° temperature handle with hotwater safety at 38°C protected against back flow shower outlet 1/2 inch ceramic headparts 180° S-unions G  $1/2 \times 3/4$ 

hand shower 1 S 1 spray pattern Volumen with cleaning system connection 1/2" sieve seal

Shower hose plastic coated with metal-effect with conical nuts G 1/2 x G 1/2 x 1600 mm

wall rail 900 mm height-adjustable hand shower holder With fixing material for rigid wall mounting