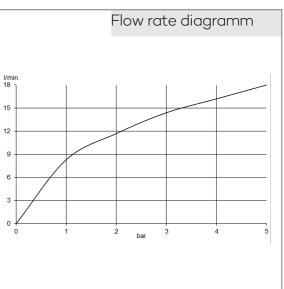

## KLUDI LOGO SHOWER DUO

thermostatic shower mixer shower set 1 S with wall rail 900 mm DN 15

Ref.: 6857805-00

Finishes: 05 chrome

Product description Manufacturer KLUDI GmbH & Co. KG Typ: KLUDI LOGO thermostatic shower mixer with shower set 1 S DN 15 with wall rail 900 mm Ref.: 6857805-00

thermostatic shower mixer wall mounted Hot water stop at 38° temperature handle with hotwater safety at 38°C protected against back flow shower outlet 1/2 inch ceramic headparts 180° S-unions G  $1/2 \times 3/4$ 

hand shower 1 S 1 spray pattern Volumen with cleaning system connection 1/2" sieve seal

Shower hose plastic coated with metal-effect with conical nuts G 1/2 x G 1/2 x 1600 mm

wall rail 900 mm height-adjustable hand shower holder With fixing material for rigid wall mounting