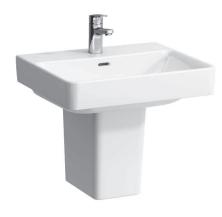

## **SET LAUFEN PRO S**

## Countertop basin 81096.2

| TECHNICAL DATA        |                                                  |
|-----------------------|--------------------------------------------------|
| Order no.             | 81096.2                                          |
| Certified to          | EN 31                                            |
| Dimensions            | 550 x 465 mm                                     |
| Inside dimensions     |                                                  |
| of the basin          | 510 x 303 mm                                     |
| Specification         | Charge 104 – 1 centre tap hole                   |
| Special specification | Charge 108 – 3 tap holes                         |
|                       | Charge 109 – without tap hole                    |
|                       | Charge 111 – 1 centre tap hole, without overflow |
|                       | Charge 112 – without tap holes, without overflow |
|                       | Charge 136 – 3 tap holes, distance 8 inches      |
|                       | Charge 142 – without tap hole, without overflow  |
|                       | and without open drain                           |
|                       | Charge 156 – 1 centre tap hole, without overflow |
|                       | and without open drain                           |
|                       | Charge 158 – 3 tap holes, without overflow       |
| Weight                | 16,0 kg                                          |

| Accessories excl.                                                         | Siphon cover, order no. 81996.3 |  |
|---------------------------------------------------------------------------|---------------------------------|--|
|                                                                           | (3 tap holes not possible)      |  |
|                                                                           | Pedestal, order no. 81996.2     |  |
| Mounting acc. excl.                                                       | Mounting set M10 x 140 mm,      |  |
|                                                                           | order no. 89988.2               |  |
| Colours                                                                   | see colour table                |  |
| SPECIFICATION TEXT                                                        |                                 |  |
| Countertop basin LAUFEN PRO S, sanitary ceramic                           |                                 |  |
| EN 31, dimensions 550 x 465 mm, angular                                   |                                 |  |
| 1 centre tap hole                                                         |                                 |  |
| Special feature: overflow channel glazed                                  |                                 |  |
| Further options / accessories: Surface refinement LCC (only white),       |                                 |  |
| 3 tap holes, without tap holes, 1 tap hole without overflow, without tap  |                                 |  |
| holes and overflow, 3 tap holes distance 8 inches, without tap holes/     |                                 |  |
| overflow and open drain, 1 tap hole/without overflow and open drain,      |                                 |  |
| 3 tap holes without overflow, siphon cover, pedestal, bathtubs, furniture |                                 |  |