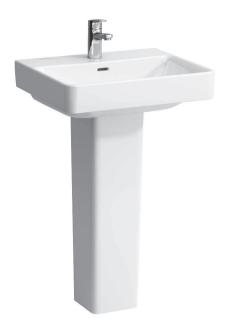

## **SET LAUFEN PRO S**

## Countertop basin 81096.2

| TECHNICAL DATA        |                                                  |
|-----------------------|--------------------------------------------------|
| Order no.             | 81096.2                                          |
| Certified to          | EN 31                                            |
| Dimensions            | 550 x 465 mm                                     |
| Inside dimensions     |                                                  |
| of the basin          | 510 x 303 mm                                     |
| Specification         | Charge 104 – 1 centre tap hole                   |
| Special specification | Charge 108 – 3 tap holes                         |
|                       | Charge 109 – without tap hole                    |
|                       | Charge 111 – 1 centre tap hole, without overflow |
|                       | Charge 112 – without tap holes, without overflow |
|                       | Charge 136 – 3 tap holes, distance 8 inches      |
|                       | Charge 142 – without tap hole, without overflow  |
|                       | and without open drain                           |
|                       | Charge 156 – 1 centre tap hole, without overflow |
|                       | and without open drain                           |
|                       | Charge 158 – 3 tap holes, without overflow       |
| Weight                | 16,0 kg                                          |

| Accessories excl.                                                         | Siphon cover, order no. 81996.3 |  |
|---------------------------------------------------------------------------|---------------------------------|--|
|                                                                           | (3 tap holes not possible)      |  |
|                                                                           | Pedestal, order no. 81996.2     |  |
| Mounting acc. excl.                                                       | Mounting set M10 x 140 mm,      |  |
|                                                                           | order no. 89988.2               |  |
| Colours                                                                   | see colour table                |  |
| SPECIFICATION TEXT                                                        |                                 |  |
| Countertop basin LAUFEN PRO S, sanitary ceramic                           |                                 |  |
| EN 31, dimensions 550 x 465 mm, angular                                   |                                 |  |
| 1 centre tap hole                                                         |                                 |  |
| Special feature: overflow channel glazed                                  |                                 |  |
| Further options / accessories: Surface refinement LCC (only white),       |                                 |  |
| 3 tap holes, without tap holes, 1 tap hole without overflow, without tap  |                                 |  |
| holes and overflow, 3 tap holes distance 8 inches, without tap holes/     |                                 |  |
| overflow and open drain, 1 tap hole/without overflow and open drain,      |                                 |  |
| 3 tap holes without overflow, siphon cover, pedestal, bathtubs, furniture |                                 |  |