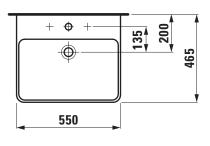

## Countertop basin 81096.2

| TECHNICAL DATA        |                                                  |
|-----------------------|--------------------------------------------------|
| Order no.             | 81096.2                                          |
| Certified to          | EN 31                                            |
| Dimensions            | 550 x 465 mm                                     |
| Inside dimensions     |                                                  |
| of the basin          | 510 x 303 mm                                     |
| Specification         | Charge 104 – 1 centre tap hole                   |
| Special specification | Charge 108 – 3 tap holes                         |
|                       | Charge 109 – without tap hole                    |
|                       | Charge 111 – 1 centre tap hole, without overflow |
|                       | Charge 112 – without tap holes, without overflow |
|                       | Charge 136 – 3 tap holes, distance 8 inches      |
|                       | Charge 142 – without tap hole, without overflow  |
|                       | and without open drain                           |
|                       | Charge 156 – 1 centre tap hole, without overflow |
|                       | and without open drain                           |
|                       | Charge 158 – 3 tap holes, without overflow       |
| Weight                | 16,0 kg                                          |

## TECHNICAL DRAWINGS / S 1 : 20

Order no. 81096.2

\* = Effective height must be fixed according to the height of the pedestal.