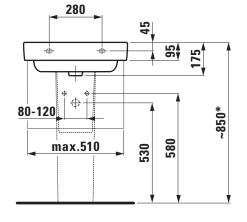

| Accessories excl.                                                         | Siphon cover, order no. 81996.3 |  |
|---------------------------------------------------------------------------|---------------------------------|--|
|                                                                           | (3 tap holes not possible)      |  |
|                                                                           | Pedestal, order no. 81996.2     |  |
| Mounting acc. excl.                                                       | Mounting set M10 x 140 mm,      |  |
|                                                                           | order no. 89988.2               |  |
| Colours                                                                   | see colour table                |  |
| SPECIFICATION TEXT                                                        |                                 |  |
| Countertop basin LAUFEN PRO S, sanitary ceramic                           |                                 |  |
| EN 31, dimensions 550 x 465 mm, angular                                   |                                 |  |
| 1 centre tap hole                                                         |                                 |  |
| Special feature: overflow channel glazed                                  |                                 |  |
| Further options / accessories: Surface refinement LCC (only white),       |                                 |  |
| 3 tap holes, without tap holes, 1 tap hole without overflow, without tap  |                                 |  |
| holes and overflow, 3 tap holes distance 8 inches, without tap holes/     |                                 |  |
| overflow and open drain, 1 tap hole/without overflow and open drain,      |                                 |  |
| 3 tap holes without overflow, siphon cover, pedestal, bathtubs, furniture |                                 |  |

## TECHNICAL DRAWINGS / S 1 : 20

Order no. 81096.2

\* = Effective height must be fixed according to the height of the pedestal.