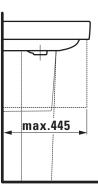

## Countertop basin 81096.2

| TECHNICAL DATA        |                                                  |
|-----------------------|--------------------------------------------------|
| Order no.             | 81096.2                                          |
| Certified to          | EN 31                                            |
| Dimensions            | 550 x 465 mm                                     |
| Inside dimensions     |                                                  |
| of the basin          | 510 x 303 mm                                     |
| Specification         | Charge 104 – 1 centre tap hole                   |
| Special specification | Charge 108 – 3 tap holes                         |
|                       | Charge 109 – without tap hole                    |
|                       | Charge 111 – 1 centre tap hole, without overflow |
|                       | Charge 112 – without tap holes, without overflow |
|                       | Charge 136 – 3 tap holes, distance 8 inches      |
|                       | Charge 142 – without tap hole, without overflow  |
|                       | and without open drain                           |
|                       | Charge 156 – 1 centre tap hole, without overflow |
|                       | and without open drain                           |
|                       | Charge 158 – 3 tap holes, without overflow       |
| Weight                | 16,0 kg                                          |

## TECHNICAL DRAWINGS / S 1 : 20

Order no. 81096.2

\* = Effective height must be fixed according to the height of the pedestal.