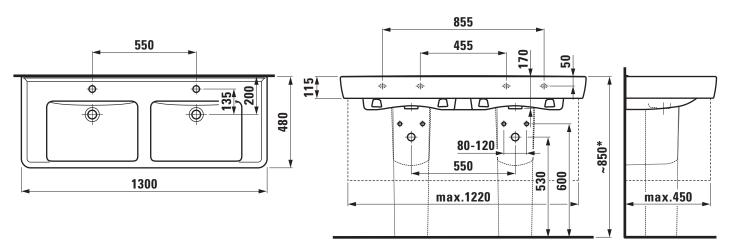

## TECHNICAL DRAWINGS / S 1 : 20

<sup>\* =</sup> Effective height must be fixed according to the height of the pedestal.