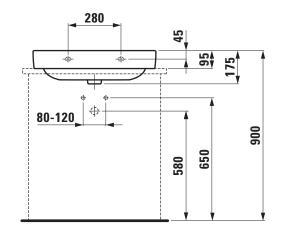

## Washbasin undersurface ground 81696.4

| Order no.             | 81696.4                                          | Weight                                                                                                                                         | 17,5 kg                       |
|-----------------------|--------------------------------------------------|------------------------------------------------------------------------------------------------------------------------------------------------|-------------------------------|
| Certified to          | EN 31                                            | Mounting acc. incl.                                                                                                                            | Template, order no. 89996.3   |
| Dimensions            | 650 x 465 mm                                     |                                                                                                                                                | Fixing set, order no. 89194.0 |
| Inside dimensions     |                                                  | Mounting acc. excl.                                                                                                                            | Mounting set M10 x 140 mm,    |
| of the basin          | 600 x 310 mm                                     |                                                                                                                                                | order no. 89988.2             |
| Specification         | Always to be fixed to the wall.                  | Colours                                                                                                                                        | see colour table              |
|                       | Charge 104 – 1 centre tap hole                   | SPECIFICATION TEXT                                                                                                                             |                               |
| Special specification | Charge 108 – 3 tap holes                         | Washbasin undersurface ground LAUFEN PRO S, sanitary ceramic                                                                                   |                               |
|                       | Charge 109 – without tap hole                    | EN 31, dimensions 650 x 465 mm, angular                                                                                                        |                               |
|                       | Charge 111 - 1 centre tap hole, without overflow | 1 centre tap hole                                                                                                                              |                               |
|                       | Charge 112 - without tap holes, without overflow | Special feature: overflow channel glazed                                                                                                       |                               |
|                       | Charge 136 – 3 tap holes, distance 8 inches      | Further options / accessories: Surface refinement LCC (only white),                                                                            |                               |
|                       | Charge 142 - without tap hole, without overflow  | 3 tap holes, without tap holes, 1 tap hole without overflow, without tap holes and overflow, 3 tap holes distance 8 inches, without tap holes/ |                               |
|                       | and without open drain                           |                                                                                                                                                |                               |
|                       | Charge 156 - 1 centre tap hole, without overflow | overflow and open drain, 1 tap hole/without overflow and open drain,                                                                           |                               |
|                       | and without open drain                           | 3 tap holes without overflow, bathtubs, furniture                                                                                              |                               |
|                       | Charge 158 – 3 tap holes, without overflow       | Order no. 81696.4                                                                                                                              |                               |

## TECHNICAL DRAWINGS / S 1 : 20

LAUFEN