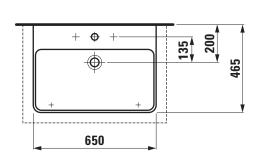

## Washbasin undersurface ground 81696.4

| Order no.             | 81696.4                                          | Weight                                                                                                                                         | 17,5 kg                       |
|-----------------------|--------------------------------------------------|------------------------------------------------------------------------------------------------------------------------------------------------|-------------------------------|
| Certified to          | EN 31                                            | Mounting acc. incl.                                                                                                                            | Template, order no. 89996.3   |
| Dimensions            | 650 x 465 mm                                     |                                                                                                                                                | Fixing set, order no. 89194.0 |
| Inside dimensions     |                                                  | Mounting acc. excl.                                                                                                                            | Mounting set M10 x 140 mm,    |
| of the basin          | 600 x 310 mm                                     |                                                                                                                                                | order no. 89988.2             |
| Specification         | Always to be fixed to the wall.                  | Colours                                                                                                                                        | see colour table              |
|                       | Charge 104 – 1 centre tap hole                   | SPECIFICATION TEXT                                                                                                                             |                               |
| Special specification | Charge 108 – 3 tap holes                         | Washbasin undersurface ground LAUFEN PRO S, sanitary ceramic                                                                                   |                               |
|                       | Charge 109 – without tap hole                    | EN 31, dimensions 650 x 465 mm, angular                                                                                                        |                               |
|                       | Charge 111 - 1 centre tap hole, without overflow | 1 centre tap hole                                                                                                                              |                               |
|                       | Charge 112 - without tap holes, without overflow | Special feature: overflow channel glazed                                                                                                       |                               |
|                       | Charge 136 – 3 tap holes, distance 8 inches      | Further options / accessories: Surface refinement LCC (only white),                                                                            |                               |
|                       | Charge 142 - without tap hole, without overflow  | 3 tap holes, without tap holes, 1 tap hole without overflow, without tap holes and overflow, 3 tap holes distance 8 inches, without tap holes/ |                               |
|                       | and without open drain                           |                                                                                                                                                |                               |
|                       | Charge 156 - 1 centre tap hole, without overflow | overflow and open drain, 1 tap hole/without overflow and open drain,                                                                           |                               |
|                       | and without open drain                           | 3 tap holes without overflow, bathtubs, furniture                                                                                              |                               |
|                       | Charge 158 – 3 tap holes, without overflow       | Order no. 81696.4                                                                                                                              |                               |

## TECHNICAL DRAWINGS / S 1 : 20

LAUFEN