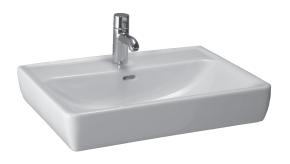

# Washbasin undersurface ground 81795.3

#### TECHNICAL DATA

| Order no.           | 81795.3                         |
|---------------------|---------------------------------|
| Certified to        | EN 31                           |
| Dimensions          | 650 x 480 mm                    |
| Specification       | Always to be fixed to the wall. |
|                     | Charge 104 – 1 centre tap hole  |
| Weight              | 18,0 kg                         |
| Mounting acc. incl. | Template, order no. 89295.8     |
|                     | Fixing set, order no. 89194.0   |
| Mounting acc. excl. | Mounting set M10 x 140 mm,      |
|                     | order no. 89988.2               |
| Colours             | see colour table                |
|                     |                                 |

#### SPECIFICATION TEXT

Washbasin undersurface ground LAUFEN PRO A, sanitary ceramic EN 31 dimensions 650 x 480 mm, angular 1 centre tap hole Special feature: overflow channel glazed Further options / accessories: Surface refinement LCC (only white), bathtubs, furniture Order no. 81795.3