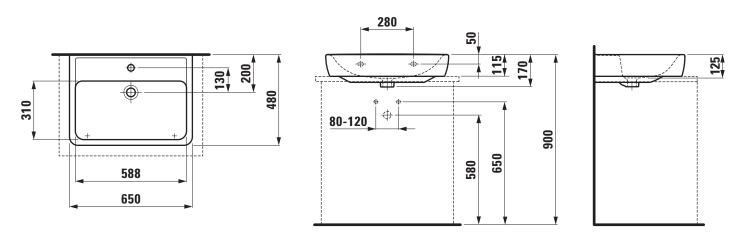

#### TECHNICAL DATA

| Order no.           | 81795.3                         |
|---------------------|---------------------------------|
| Certified to        | EN 31                           |
| Dimensions          | 650 x 480 mm                    |
| Specification       | Always to be fixed to the wall. |
|                     | Charge 104 – 1 centre tap hole  |
| Weight              | 18,0 kg                         |
| Mounting acc. incl. | Template, order no. 89295.8     |
|                     | Fixing set, order no. 89194.0   |
| Mounting acc. excl. | Mounting set M10 x 140 mm,      |
|                     | order no. 89988.2               |
| Colours             | see colour table                |
|                     |                                 |

### TECHNICAL DRAWINGS / S 1 : 20