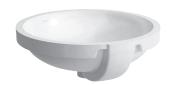

## Built in basin not grinded 81896.1

| TECHNICAL DATA      |                                 |
|---------------------|---------------------------------|
| Order no.           | 81896.1                         |
| Certified to        | EN 31                           |
| Dimensions          | 465 x 470 mm                    |
| Inside dimensions   |                                 |
| of the basin        | 420 x 420 mm                    |
| Specification       | Charge 109 – without tap hole   |
| Weight              | 9,5 kg                          |
| Mounting acc. incl. | Template, order no. 89696.0     |
|                     | Mounting set, order no. 89296.3 |
| Colours             | see colour table                |

## **SPECIFICATION TEXT**

Built in basin not grinded LAUFEN PRO B, sanitary ceramic FN 31

dimensions 465 x 470 mm, inside dimensions of the basin 420 x 420 mm, round

without tap hole, overflow in front

Special feature: overflow channel glazed