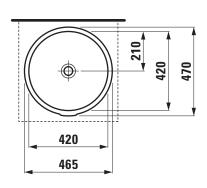

## Built in basin not grinded 81896.1

| TECHNICAL DATA      |                                 |
|---------------------|---------------------------------|
| Order no.           | 81896.1                         |
| Certified to        | EN 31                           |
| Dimensions          | 465 x 470 mm                    |
| Inside dimensions   |                                 |
| of the basin        | 420 x 420 mm                    |
| Specification       | Charge 109 – without tap hole   |
| Weight              | 9,5 kg                          |
| Mounting acc. incl. | Template, order no. 89696.0     |
|                     | Mounting set, order no. 89296.3 |
| Colours             | see colour table                |

## **SPECIFICATION TEXT**

Built in basin not grinded LAUFEN PRO B, sanitary ceramic FN 31

dimensions 465 x 470 mm, inside dimensions of the basin 420 x 420 mm, round

without tap hole, overflow in front

Special feature: overflow channel glazed

## TECHNICAL DRAWINGS / S 1 : 20