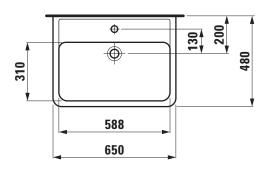

## TECHNICAL DRAWINGS / S 1 : 20

\* = Effective height must be fixed according to the height of the pedestal.