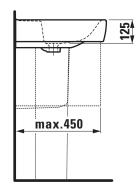

## TECHNICAL DRAWINGS / S 1 : 20

\* = Effective height must be fixed according to the height of the pedestal.