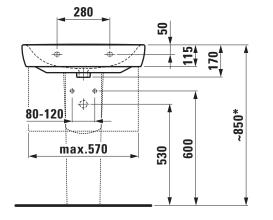

## TECHNICAL DRAWINGS / S 1 : 20

\* = Effective height must be fixed according to the height of the pedestal.