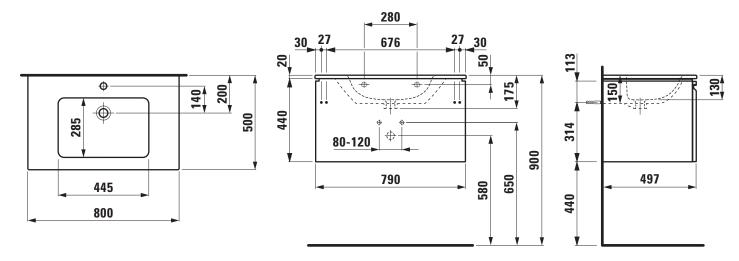

## TECHNICAL DRAWINGS / S 1 : 20

LAUFEN

## Washbasin Pack with furniture 86096.3 86096.4

| TECHNICAL DATA      |                                                    |
|---------------------|----------------------------------------------------|
| Order no.           | 86096.3 - washbasin with vanity unit, 1 drawer     |
|                     | 86096.4 - washbasin with vanity unit, 1 drawer,    |
|                     | 1 interior drawer                                  |
| Certified to        | Washbasin – EN 31                                  |
| Dimensions (WxHxD)  | 800 x 460 x 500 mm                                 |
| Basin capacity      | 7.9 litre (up to bottom line of the overflow)      |
| Specification       | Washbasin:                                         |
|                     | Always to be fixed to the wall.                    |
|                     | Charge 104 – 1 centre tap hole                     |
|                     | Furniture:                                         |
|                     | Body/Front - MDF board with PVC foil               |
|                     | Integrated handle in the front                     |
| Weight              | 86096.3 – 42,9 kg                                  |
|                     | 86096.4 – 48,9 kg                                  |
| Accessories excl.   | Feet (2 pieces), aluminium, order no. 48310.2      |
|                     | Towel rail, anodized aluminium,                    |
|                     | order no. 49095.2                                  |
| Mounting acc. incl. | Installation set for furniture, order no. 49120.6, |
|                     | 49114.0                                            |
| Mounting acc. excl. | Space saving siphon, order no. 89424.0             |

Special feature: overflow channel glazed

Vanity unit: Body/Front - MDF board with PVC foil, integrated handle

in the front, dimensions (WxHxD) 790 x 440 x 497 mm

Further options / accessories: Towel rail anodized aluminium, bathtubs,