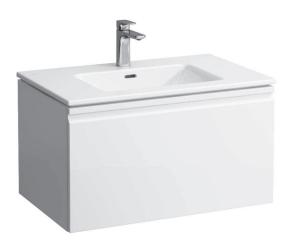

## Washbasin Pack with furniture 86096.3 86096.4

| TECHNICAL DATA      |                                                    |
|---------------------|----------------------------------------------------|
| Order no.           | 86096.3 - washbasin with vanity unit, 1 drawer     |
|                     | 86096.4 - washbasin with vanity unit, 1 drawer,    |
|                     | 1 interior drawer                                  |
| Certified to        | Washbasin – EN 31                                  |
| Dimensions (WxHxD)  | 800 x 460 x 500 mm                                 |
| Basin capacity      | 7.9 litre (up to bottom line of the overflow)      |
| Specification       | Washbasin:                                         |
|                     | Always to be fixed to the wall.                    |
|                     | Charge 104 – 1 centre tap hole                     |
|                     | Furniture:                                         |
|                     | Body/Front - MDF board with PVC foil               |
|                     | Integrated handle in the front                     |
| Weight              | 86096.3 – 42,9 kg                                  |
|                     | 86096.4 – 48,9 kg                                  |
| Accessories excl.   | Feet (2 pieces), aluminium, order no. 48310.2      |
|                     | Towel rail, anodized aluminium,                    |
|                     | order no. 49095.2                                  |
| Mounting acc. incl. | Installation set for furniture, order no. 49120.6, |
|                     | 49114.0                                            |
| Mounting acc. excl. | Space saving siphon, order no. 89424.0             |

| Mounting information     | The walls installed on must meet the requirements of the furniture in terms of weight and the supplied fastening elements. If this cannot be guaranteed another method of installation needs to be chosen. |
|--------------------------|------------------------------------------------------------------------------------------------------------------------------------------------------------------------------------------------------------|
| Colours ceramic          | 000 – White                                                                                                                                                                                                |
| Colours furniture        | 463 – White                                                                                                                                                                                                |
|                          | 475 – White glossy                                                                                                                                                                                         |
|                          | 423 - Wenge                                                                                                                                                                                                |
|                          | 479 - Bright oak                                                                                                                                                                                           |
|                          | 480 - Graphite                                                                                                                                                                                             |
| SPECIFICATION TEX        | Т                                                                                                                                                                                                          |
| LAUFEN PRO S Wash        | basin Pack with furniture                                                                                                                                                                                  |
| Washbasin: sanitary co   | eramic, EN 31,                                                                                                                                                                                             |
| dimensions (WxD) 800     | 0 x 500 mm, angular, 1 centre tap hole                                                                                                                                                                     |
| Special feature: overflo | ow channel glazed                                                                                                                                                                                          |

Special feature: overflow channel glazed

Vanity unit: Body/Front - MDF board with PVC foil, integrated handle

in the front, dimensions (WxHxD) 790 x 440 x 497 mm

Further options / accessories: Towel rail anodized aluminium, bathtubs,