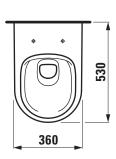

## SPECIFICATION TEXT

LAUFEN PRO Wallhung WC Pack rimless, washdown, with seat and cover slim with lowering system Wallhung WC rimless: sanitary ceramic, washdown, for concealed cistern, EN 997, EN 33, min. 4,5/3-I-flush, dimension ceramic 360 x 530 x 340 mm Special feature: rimless, concealed surfaces directing water are fully glazed throughout, vacuum checked WC seat and cover slim: Duroplast, removable, with hollow space fixation, with automatic lowering system Order no. 86695.1

## TECHNICAL DRAWINGS / S 1 : 20