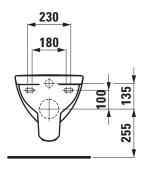

## SPECIFICATION TEXT

LAUFEN PRO Wallhung WC Pack rimless, washdown, with seat and cover slim with lowering system Wallhung WC rimless: sanitary ceramic, washdown, for concealed cistern, EN 997, EN 33, min. 4,5/3-I-flush, dimension ceramic 360 x 530 x 340 mm Special feature: rimless, concealed surfaces directing water are fully glazed throughout, vacuum checked WC seat and cover slim: Duroplast, removable, with hollow space fixation, with automatic lowering system Order no. 86695.1

## TECHNICAL DRAWINGS / S 1 : 20