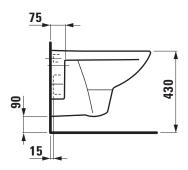

## SPECIFICATION TEXT

LAUFEN PRO Wallhung WC Pack rimless, washdown, with seat and cover slim with lowering system Wallhung WC rimless: sanitary ceramic, washdown, for concealed cistern, EN 997, EN 33, min. 4,5/3-I-flush, dimension ceramic 360 x 530 x 340 mm Special feature: rimless, concealed surfaces directing water are fully glazed throughout, vacuum checked WC seat and cover slim: Duroplast, removable, with hollow space fixation, with automatic lowering system Order no. 86695.1

## TECHNICAL DRAWINGS / S 1 : 20