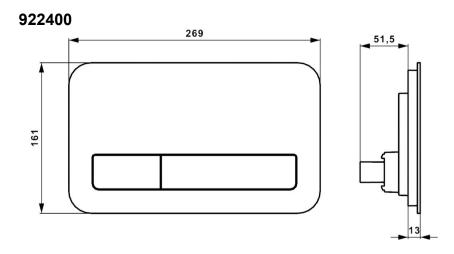

## 1. POSITION

| Model               | 922400                                                                                                                                                                                                                                                                            |  |
|---------------------|-----------------------------------------------------------------------------------------------------------------------------------------------------------------------------------------------------------------------------------------------------------------------------------|--|
| Collection          | ViConnect                                                                                                                                                                                                                                                                         |  |
| PROJECTS            | PLUS                                                                                                                                                                                                                                                                              |  |
| Width               | 269 mm                                                                                                                                                                                                                                                                            |  |
| Height              | 161 mm                                                                                                                                                                                                                                                                            |  |
| Depth               | 13 mm                                                                                                                                                                                                                                                                             |  |
| description         | M200<br>Glass<br>flush plate frame, support frame<br>and fastening bolts<br>individual packaging materials<br>surface made of high-quality safety<br>glass<br>front operated<br>water-saving dual flush plate                                                                     |  |
| material            | Glass                                                                                                                                                                                                                                                                             |  |
| Specification texts | ViConnect; Toilet flush plate; M200;<br>Glass; Size: 269 x 161 x 13 mm;<br>Angular; flush plate frame, support<br>frame and fastening bolts; individual<br>packaging materials; surface made<br>of high-quality safety glass; front<br>operated; water-saving dual flush<br>plate |  |

## TECHNICAL DRAWINGS