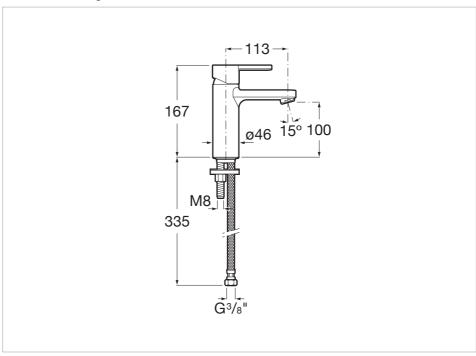

Naia Ref. 5A3296C00



Character and sophistication join in this collection of faucets with a minimalist design, born out of a perfect combination of cylindrical and square geometric shapes.

## Smooth body basin mixer, Cold Start

Aerator type: Integrated aerator Application place: Basin

Click-clack waste

Cold water position in the center

Faucet type: Single-lever

Finish: Chrome

Flexible supply hoses included

Flow rate (I/min - 3 bar): 5

Handle position: Top

Installation type: Deck-mounted Waste type: Click-clack waste Water and energy saving Water flow restrictor





## **Technical drawings**