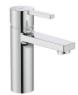

Naia Ref. 5A3296C00

Character and sophistication join in this collection of faucets with a minimalist design, born out of a perfect combination of cylindrical and square geometric shapes.

## Smooth body basin mixer, Cold Start

Aerator type: Integrated aerator Application place: Basin

Click-clack waste

Cold water position in the center

Faucet type: Single-lever

Finish: Chrome

Flexible supply hoses included

Flow rate (I/min - 3 bar): 5

Handle position: Top

Installation type: Deck-mounted Waste type: Click-clack waste Water and energy saving Water flow restrictor