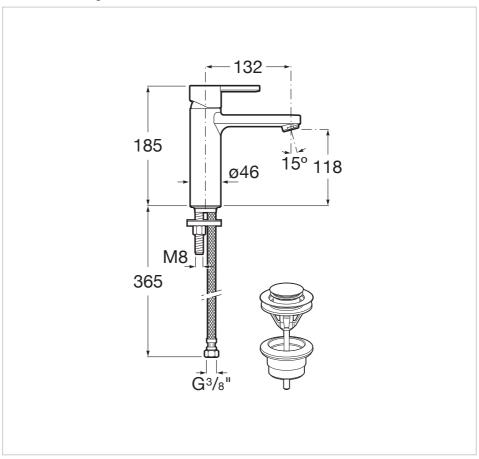

## Naia

## Ref. 5A3996C00



Character and sophistication join in this collection of faucets with a minimalist design, born out of a perfect combination of cylindrical and square geometric shapes.

## Smooth body basin mixer mezzo with click clack waste, Cold Start

Aerator type: Integrated aerator Application place: Basin Click-clack waste Cold water position in the center Faucet type: Single-lever Finish: Chrome Flexible supply hoses included Flow rate (I/min - 3 bar): 5 Handle position: Top Installation type: Deck-mounted Type of cartridge: Ceramic Waste not included Waste type: Click-clack waste Water and energy saving Water flow restrictor



## **Technical drawings**